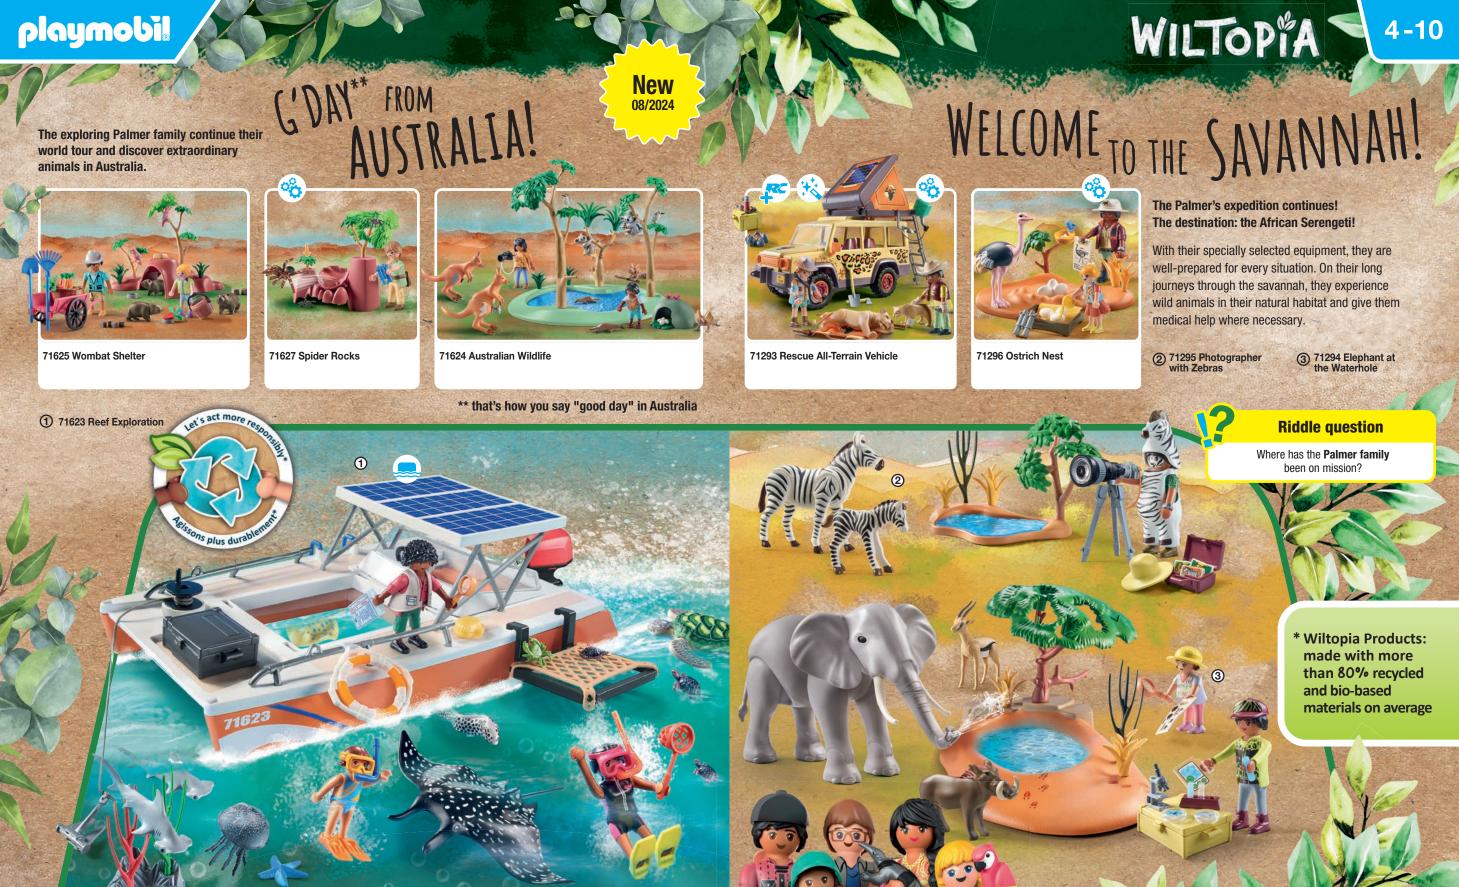

DISCOVER & EXPERIENCE
THE WORLD IN PLAY!

#### PLAY AND DISCOVER SUSTAINABLY

Play worlds such as Wiltopia or the organic farm create **awareness for sustainable behaviour** and make even **complex relationships** tangible for your child. Made from **innovative materials\***, they represent our step towards a more sustainable future.

## PLAYMOBIL on the way to a more sustainable future

To protect our planet and the future of our children, we are working hard to improve our processes and make them more sustainable. Through an intensive development process and the use of innovative materials, we are already able to implement proven PLAYMOBIL standards, such as the usual high quality, durability and fulfilment of high safety standards, in a sustainable way. Recognisable at first glance by our logos on the packaging.

#### Let's act more responsibly - even more play worlds are being made with recycled and bio-based plastics

After Wiltopia, the organic farm and Horses of Waterfall have already been realised with recycled and bio-based material, three more play worlds will be added to the sustainable PLAYMOBIL range in 2024:

The Tiny House, the new PLAYMOBIL House and the Dinos. This means that in 2024 there will be a total of six PLAYMOBIL series on the market that are \*on average made from over 80% recycled and bio-based materials. PCR plastics, i.e. recycled plastics, and bio-based plastics are used. Film bags made from 100% recycled plastics are used for packaging. Shipping/sales packaging and the assembly instructions are made from almost 100% recycled cardboard or recycled paper.