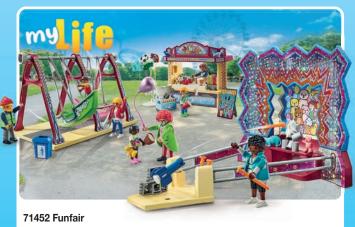

d them?

Puzzle page

Which way leads home?

Emma's brother is already waiting at home in front of the big house. Luca wants to go with Grandpa to barbecue marshmallows in the Tiny House garden. Show them the way home!









71376 PLAYMOBIL Color: Hot Rod

## Colour Your PLAYMOBIL World the Way You Like It!

With the washable markers, design your figures and accessories however you like and wash them off to design again and again.



EASY TO WASH

CLOTHES





HANDS





71517 PLAYMOBIL Color: **Dog Training** 



Dressing Room



71516 PLAYMOBIL Color: **Basketball Player** 



71374 PLAYMOBIL Color: **Fashion Show Designer** 



71377 PLAYMOBIL Color: Motorbike



71515 PLAYMOBIL Color: Skate Park



71514 PLAYMOBIL Color: Dog Salon





71372 PLAYMOBIL Color: Fashion Boutique











71453 Ski World











71424 Campsite



4-10

71425 Camping



71423 Caravan with Car



71427 Family Barbecue



71426 Mountain Bike Tour

# playmobil

## Country

THERE'S ALWAYS SOMETHING HAPPENING DOWN ON THE ORGANIC FARM!



- \* Country Bio Farm **Products:** made with more than 80% recycled and bio-based materials on average
- 1 71309 Cat Family

let's act more respon

Reissons plus durables

- 2 71252 Rabbit Hutch
- 3 71251 Alpaca Walk
- 4 71308 Hen House



71304 Large Farm



71305 Large Electric Tractor

1



71250 Country Farm Shop



71249 Tractor with Harvesting Trailer



71306 Farmers Cargo Bike



71307 Animal Set with Paddock



71248 Farmhouse with Outdoor Area

4-10

## playmobil

## Country **EXPERIENCE THE DIVERSITY OF COUNTRY LIFE!**

New adventures on the fa