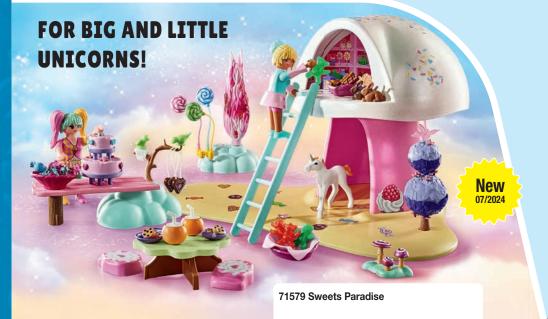

# Dreamy Adventures Await!

High up in the clouds, above the endless expanses of the Magical Realm, hovers the Rainbow Castle.

It is home to the good-natured rainbow princesses. The princesses, along with sisters Talissia and Nelia, will one day be queens of the cloud kingdom - but until then, they have made it their mission to help and do good for as many magical and non-magical inhabitants as possible.

Will you help them?

**71359 Rainbow Castle in the Clouds** 3 x AAA batteries required.

**Colouring picture** 

71361 Pegasus with Rainbow in the Clouds

71364 Princess with Spinning Top

71363 Trip with Pegasus Foals in the Clouds