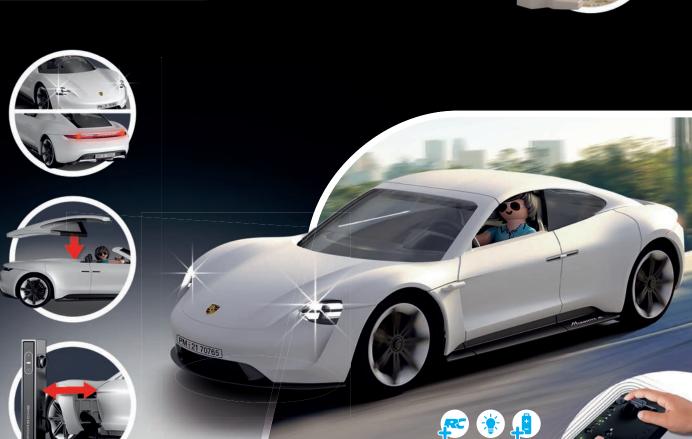

71266 Asterix: Hut of Unhygienix

ASTERIX® OBELIX® IDEFIX® © 2024 LES EDITIONS ALBERT RENE / GOSCINNY-UDERZO

70765 Porsche Mission E
4 x AAA batteries required for lights,
3 x AAA batteries required for remote control.

Porsche, the Porsche shield and the distinctive design of Porsche cars are trademarks and trade dress of Porsche AG.

Permission granted.