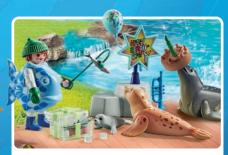

# playmobil

71618 MRI with patient

71617 Orthopaedics

New 08/2024

71619 Paediatrician and Patient with Teddy Bear

71615 Modern Hospital

42.5 x 44 x 30.5 cm

71616 Maternity Ward

71245 Paramedic with Patient

**71202 Ambulance with Lights & Sound** 3 x AAA batteries required.

71205 Rescue Motorcycle with Flashing Light
Batteries included.

71244 Medical Team

# **Get Healthy the Easy Way!**

Patients are in the best of hands in the modern and fully equipped hospital.

71400 My Figures: Rescue Team

71203 Medical Helicopter

71204 Medical Team with Rescue Cart