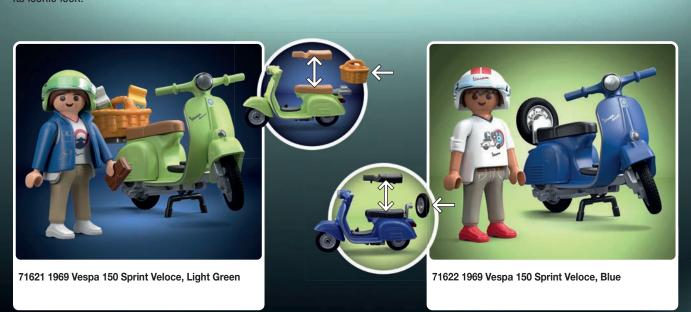

## **PLAYMOBIL** meets Vespa: Let the Ride Begin in **August 2024!**

The PLAYMOBIL Vespa adventures await: Bring home your favourite PLAYMOBIL Vespa with its iconic look!

Official Licensed Product

"Mercedes-Benz", the three-pointed star in a ring, and the design of the enclosed product are the intellectual property of Mercedes-Benz Group AG. They are used by geobra Brandstätter Stiftung & Co. KG under license.