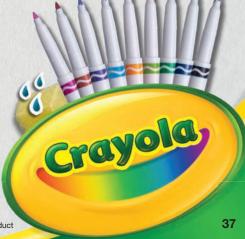

71376 PLAYMOBIL Color: Hot Rod

## Colour Your PLAYMOBIL World the Way You Like It!

With the washable markers, design your figures and accessories however you like and wash them off to design again and again.

EASY TO WASH

CLOTHES

HANDS

71517 PLAYMOBIL Color: **Dog Training** 

Dressing Room

71516 PLAYMOBIL Color: **Basketball Player** 

71374 PLAYMOBIL Color: **Fashion Show Designer** 

71377 PLAYMOBIL Color: Motorbike

71515 PLAYMOBIL Color: Skate Park

71514 PLAYMOBIL Color: Dog Salon

71372 PLAYMOBIL Color: Fashion Boutique

71453 Ski World

71424 Campsite

4-10

71425 Camping

71423 Caravan with Car

71427 Family Barbecue

71426 Mountain Bike Tour