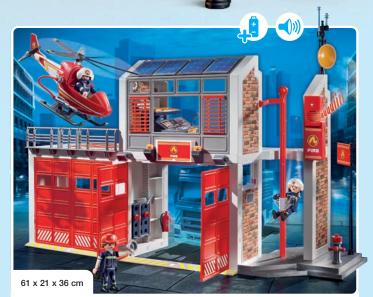

# playmobil

71618 MRI with patient

71617 Orthopaedics

New 08/2024

71619 Paediatrician and Patient with Teddy Bear

71615 Modern Hospital

42.5 x 44 x 30.5 cm

71616 Maternity Ward