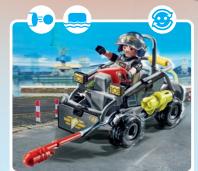

71147 Tactical Unit - Multi-Terrain Quad

71146 Tactical Unit - Figure Set

**71149 Tactical Unit - Twin-Prop Helicopter** 2 x AAA batteries required.

**71144 Tactical Unit - All-Terrain Vehicle** 1 x AAA battery required.