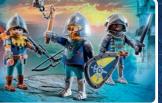

# URGENT CALL FOR THE EMERGENCY SERVICES

The Tactial Unit is always called when the PLAYMOBIL police request additional support. This themed world contains everything that little junior police officers need for a successful mission.

71147 Tactical Unit - Multi-Terrain Quad

71146 Tactical Unit - Figure Set

**71149 Tactical Unit - Twin-Prop Helicopter** 2 x AAA batteries required.

**71144 Tactical Unit - All-Terrain Vehicle** 1 x AAA battery required.