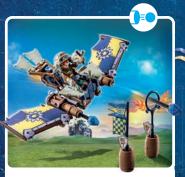

# URGENT CALL FOR THE EMERGENCY SERVICES

The Tactial Unit is always called when the PLAYMOBIL police request additional support. This themed world contains everything that little junior police officers need for a successful mission.

71147 Tactical Unit - Multi-Terrain Quad

71146 Tactical Unit - Figure Set

**71149 Tactical Unit - Twin-Prop Helicopter** 2 x AAA batteries required.

**71144 Tactical Unit - All-Terrain Vehicle** 1 x AAA battery required.