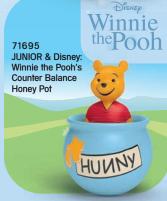

at least 90% recycled cardboard and
100% recycled paper for our packaging,
avoiding plastic wherever possible.

## \*PLAYMOBIL s'engage à agir plus durablement!

Nos jouets PLAYMOBIL JUNIOR sont fabriqués à partir d'au moins 90 % de mafières traçables qui proviennent de la production alimentaire ou de papier (taux calculé avec la méthode du bilan massique utilisée dans l'économie circulaire et basée sur la norme ISCC 208). Ces mafières offrent une résistance et une facilité d'entretien équivalentes à celles des matières plastiques qui proviennent de ressources non renouvelables. Nous intégrons au moins 90 % de carton et un minimum de 100 % de papier recyclé dans nos emballages, tout en réduisant autant que possible les emballages en plastique.

 $\sf B$ 











MICKEY AND FRIENDS









10











**©**Disney **©**Disney 1 - 4 JAHRE YEARS ANS



Playmobil JUNIOI AQUA



YEARS







71438

JUNIOR & Tinti:

Colourful Octopus



All PLAYMOBIL JUNIOR & Tinti articles are available in the following countries:

Germany, Austria, Switzerland, Poland, France, Benelux, Nordics, Italy, Spain, Portugal, Greece, Czech Republic, Slowakia, Hungary, Baltics, Romania, Bulgaria, Serbia, Iceland

# playmobil



**Javelin Thrower** 

71581 Children with Sandcastle



71582 Dracula



**Unicorn Dress-Up** 



71585 Scuba Robot Witch with Cat



70601 **Bicycle Excursion** 



71161 Pizza Chef



71162 Policeman with Dog **Environmentalist** 



71584

71165 **Darts Player** 



71166 **Children with Water** Balloons



Man with Bathtub



71168 Explorer with Alligator



71169 Frog P