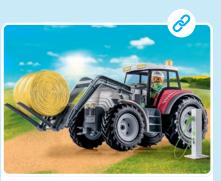

Reissons plus durables

- 2 71252 Rabbit Hutch
- 3 71251 Alpaca Walk
- 4 71308 Hen House

71304 Large Farm

71305 Large Electric Tractor

1

71250 Country Farm Shop

71249 Tractor with Harvesting Trailer

71306 Farmers Cargo Bike