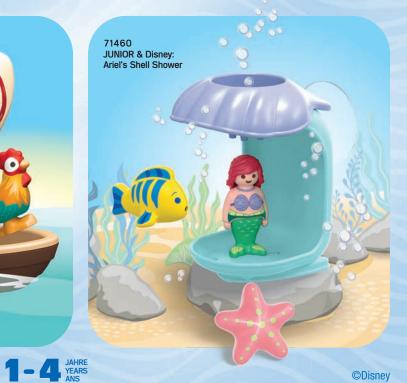

90% recycled cardboard and
100% recycled paper for our packaging,
avoiding plastic wherever possible.

## \*PLAYMOBIL s'engage à agir plus durablement!

Nos jouets PLAYMOBIL JUNIOR sont fabriqués à partir d'au moins 90 % de mafières traçables qui proviennent de la production alimentaire ou de papier (taux calculé avec la méthode du bilan massique utilisée dans l'économie circulaire et basée sur la norme ISCC 208). Ces mafières offrent une résistance et une facilité d'entretien équivalentes à celles des matières plastiques qui proviennent de ressources non renouvelables. Nous intégrons au moins 90 % de carton et un minimum de 100 % de papier recyclé dans nos emballages, tout en réduisant autant que possible les emballages en plastique.

 $\sf B$ 











MICKEY AND FRIENDS









10











**©**Disney **©**Disney 1 - 4 JAHRE YEARS ANS



Playmobil JUNIOI AQUA



YEARS







71438

JUNIOR & Tinti:

Colourful Octopus



All PLAYMOBIL JUNIOR & Tinti articles are available in the following countries:

Germany, Austria, Switzerland, Poland, France, Benelux, Nordics, Italy, Spain, Portugal, Greece, Czech Republic, Slowakia, Hungary, Baltics, Romania, Bulgaria, Serbia, Iceland

# playmobil



**Javelin Thrower** 

71581 Children with Sandcastle



71582 Dracula



**Unicorn Dress-Up** 



71585 Scuba Robot Witch with Cat



70601 **Bicycle Excursion** 



71161 Pizza Chef



71162 Policeman with Dog **Environmentalist** 



71584

71165 **Darts Player** 



71166 **Children with Water** Balloons



Man with Bathtub



71168 Explorer with Alligator



71169 Frog Prince