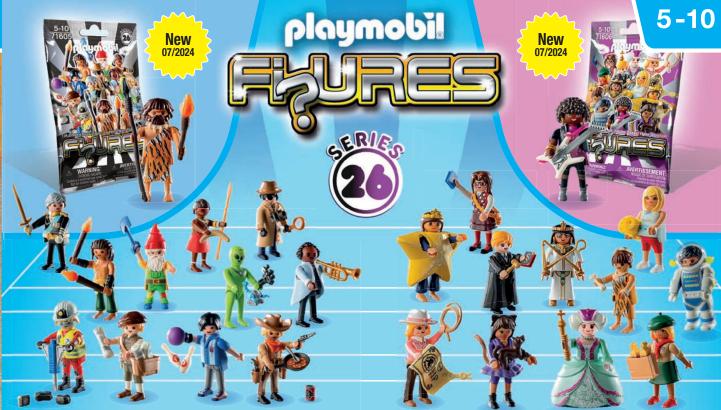

71356 Three Horses: a Morgan, a Quarter Horse and a Shagya Arabian

5-12

71351 Waterfall Ranch

RESOLUTION: ON THE AMAZON AND IN THE SERENGETI. NEXT UP IS AUSTRALIA!

71605 PLAYMOBIL Figures Boys (Series 26)

71606 PLAYMOBIL Figures Girls (Series 26)

71469 Mermaids Family Starter Pack

71470 Horses of Waterfall: Horseback Riding Trip to the Beach Starter Pack

71471 Farmyard Veterinarian Starter Pack

71475 Mobile Carpenter Starter Pack