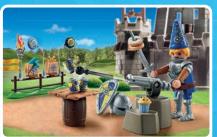

# URGENT CALL FOR THE EMERGENCY SERVICES

The Tactial Unit is always called when the PLAYMOBIL police request additional support. This themed world contains everything that little junior police officers need for a successful mission.

71147 Tactical Unit - Multi-Terrain Quad

71146 Tactical Unit - Figure Set

**71149 Tactical Unit - Twin-Prop Helicopter** 2 x AAA batteries required.

**71144 Tactical Unit - All-Terrain Vehicle** 1 x AAA battery required.