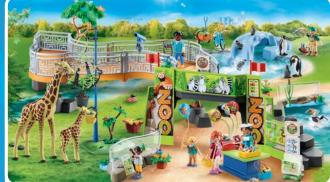

71597 Police Money Transporter

71600 My Great Adventure Zoo

**71602 Police Station** 1 x AAA battery required.

**71603 Fire Rescue Mega Set** 2 x AA batteries required.

**EGGCELENT FUN FOR EASTER!** 

Six colourful eggs filled with popular PLAYMOBIL items - perfect for gift-giving and collecting.