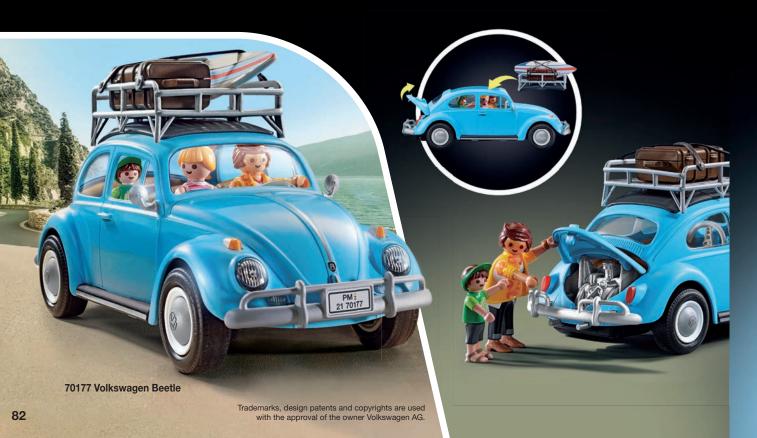

71266 Asterix: Hut of Unhygienix

ASTERIX® OBELIX® IDEFIX® © 2024 LES EDITIONS ALBERT RENE / GOSCINNY-UDERZO





70765 Porsche Mission E
4 x AAA batteries required for lights,
3 x AAA batteries required for remote control.

Porsche, the Porsche shield and the distinctive design of Porsche cars are trademarks and trade dress of Porsche AG.

Permission granted.



## **PLAYMOBIL** meets Vespa: Let the Ride Begin in **August 2024!**

The PLAYMOBIL Vespa adventures await: Bring home your favourite PLAYMOBIL Vespa with its iconic look!





Official Licensed Product







"Mercedes-Benz", the three-pointed star in a ring, and the design of the enclosed product are the intellectual property of Mercedes-Benz Group AG. They are used by geobra Brandstätter Stiftung & Co. KG under license.





















©2002 MASASHI KISHIMOTO / 2007 SHIPPUDEN All Rights Reserved.









# Watch playmobil

videos, series & mini films

exclusively on YouTube











@playmobil





@playmobil

www.playmobil.com

geobra Brandstätter Stiftung & Co. KG Service Department Czech Republic Horst-Brandstätter-Str. 1 91567 Herrieden, Německo Email: service\_cz@playmobil.de

geobra Brandstätter Stiftung & Co. KG Service Department Slovak Republic Horst-Brandstätter-Str. 1 91567 Herrieden, Nemecko Email: service sk@playmobil.de

playmobil je registrovanou obchodní značkou.

See the fun! Discover the funny 'ROBert explains'

learning videos!

vystovnost: piay-mo-beel Vytištěno v Německu. PLAYMOBIL podporuje obnovu lesních porostů. Změny provedení vyhrazeny.

playmobil je registrovaná obchodná znač