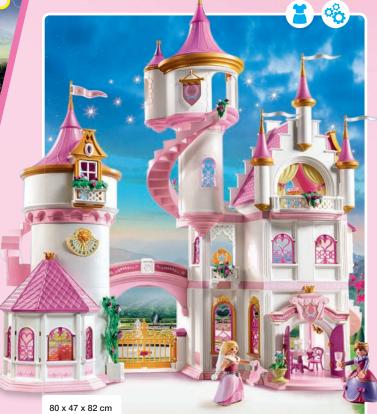

Princesses from all over the world come together in the magical castle.

70451 Castle Bakery

playmobil

70453 Royal Bedroom

70454 Dressing Room

70449 Horse-Drawn Carriage

70447 Large Princess Castle

71503 Mermaid with Colour-Changing Octopus