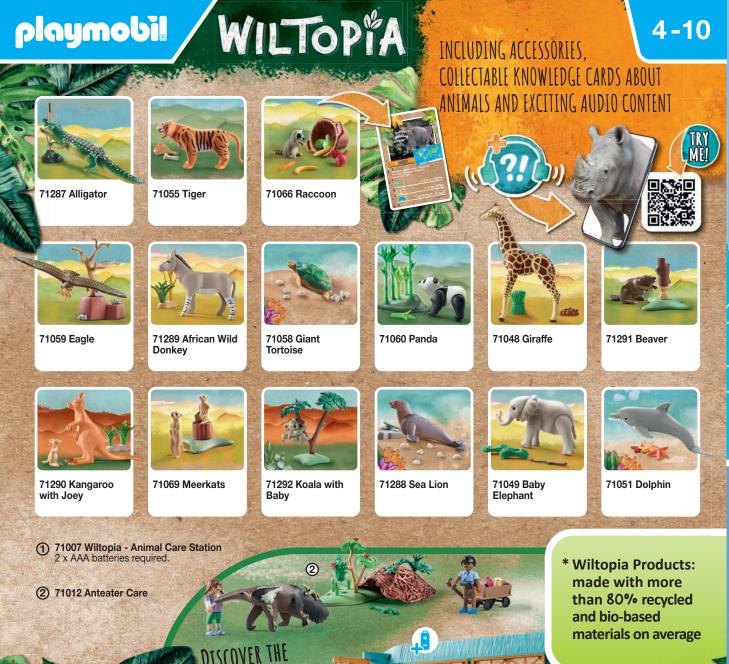

#### PLAY AND DISCOVER SUSTAINABLY

Play worlds such as Wiltopia or the organic farm create **awareness for sustainable behaviour** and make even **complex relationships** tangible for your child. Made from **innovative materials\***, they represent our step towards a more sustainable future.

#### Let's act more responsibly - even more play worlds are being made with recycled and bio-based plastics

After Wiltopia, the organic farm and Horses of Waterfall have already been realised with recycled and bio-based material, three more play worlds will be added to the sustainable PLAYMOBIL range in 2024:

The Tiny House, the new PLAYMOBIL House and the Dinos. This means that in 2024 there will be a total of six PLAYMOBIL series on the market that are \*on average made from over 80% recycled and bio-based materials. PCR plastics, i.e. recycled plastics, and bio-based plastics are used. Film bags made from 100% recycled plastics are used for packaging. Shipping/sales packaging and the assembly instructions are made from almost 100% recycled cardboard or recycled paper.