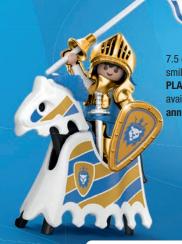

The popular **police car from 1977** shines in new splendour to mark the anniversary and is re-released as a **vintage car** with an **iconic PLAYMOBIL figure**.

7.5 centimetres tall and with a friendly smile: the knight was one of the first PLAYMOBIL figures in 1974 and is now available exclusively in gold for the anniversary.

5-99

71604 Anniversary Knight