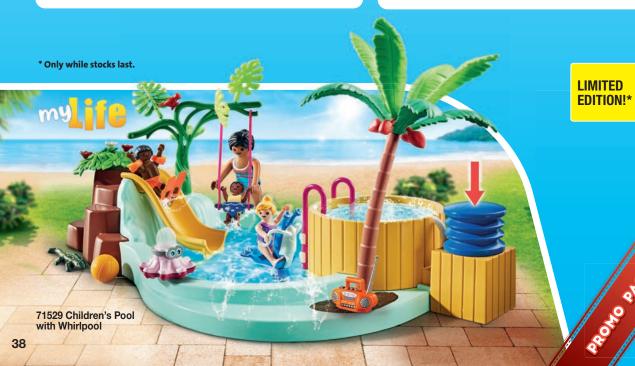

Which way leads home?

Emma's brother is already waiting at home in front of the big house. Luca wants to go with Grandpa to barbecue marshmallows in the Tiny House garden. Show them the way home!









71376 PLAYMOBIL Color: Hot Rod

## Colour Your PLAYMOBIL World the Way You Like It!

With the washable markers, design your figures and accessories however you like and wash them off to design again and again.



EASY TO WASH

CLOTHES





HANDS





71517 PLAYMOBIL Color: **Dog Training** 



Dressing Room



71516 PLAYMOBIL Color: **Basketball Player** 



71374 PLAYMOBIL Color: **Fashion Show Designer** 



71377 PLAYMOBIL Color: Motorbike



71515 PLAYMOBIL Color: Skate Park



71514 PLAYMOBIL Color: Dog Salon





71372 PLAYMOBIL Color: Fashion Boutique











71453 Ski World











71424 Campsite



4-10

71425 Camping



71423 Caravan with Car



71427 Family Barbecue



71426 Mountain Bike Tour

# playmobil

## Country

THERE'S ALWAYS SOMETHING HAPPENING DOWN ON THE ORGANIC FARM!



- \* Country Bio Farm **Products:** made with more than 80% recycled and bio-based materials on average
- 1 71309 Cat Family

let's act more respon

Reissons plus durables

- 2 71252 Rabbit Hutch
- 3 71251 Alpaca Walk
- 4 71308 Hen House



71304 Large Farm



71305 Large Electric Tractor

1



71250 Country Farm Shop



71249 Tractor with Harvesting Trailer



71306 Farmers Cargo Bike



71307 Animal Set with Paddock



71248 Farmhouse with Outdoor Area

4-10

## playmobil

## Country **EXPERIENCE THE DIVERSITY OF COUNTRY LIFE!**

New adventures on the farm! Join the shepherd