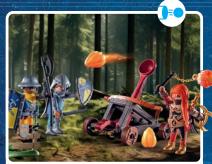

## NOVELMORE

## HEROIC BATTLES!

Prince Arwynn discovers a hidden knight's tower in the forests of Novelmore. Here, the blacksmith Henryk and his dragon Levi guard a magical fire that uses gold and rare dragonstone to forge powerful weapons.

71485 Roadside Ambush

71486 Kahboom's Racing Cart

71483 Knight's Tower with Blacksmith and Dragon

71484 Transport Robbery

71487 My Figures: Knights of Novelmore

70671 Novelmore Knights Set

70672 Burnham Raiders Set