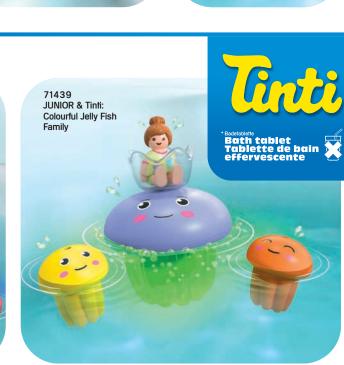

 $\sf B$ 

MICKEY AND FRIENDS

10

**©**Disney **©**Disney 1 - 4 JAHRE YEARS ANS

Playmobil JUNIOI AQUA

YEARS

71438

JUNIOR & Tinti:

Colourful Octopus

All PLAYMOBIL JUNIOR & Tinti articles are available in the following countries:

Germany, Austria, Switzerland, Poland, France, Benelux, Nordics, Italy, Spain, Portugal, Greece, Czech Republic, Slowakia, Hungary, Baltics, Romania, Bulgaria, Serbia, Iceland