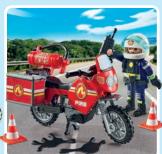

71466 Fire Motorcycle & Oil Spill Incident

71465 Firefighters with Air Pillow

71468 My Figures: Fire Rescue

15