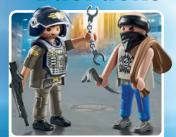

# URGENT CALL FOR THE EMERGENCY SERVICES

The Tactial Unit is always called when the PLAYMOBIL police request additional support. This themed world contains everything that little junior police officers need for a successful mission.

71147 Tactical Unit - Multi-Terrain Quad

71146 Tactical Unit - Figure Set

**71149 Tactical Unit - Twin-Prop Helicopter** 2 x AAA batteries required.

**71144 Tactical Unit - All-Terrain Vehicle** 1 x AAA battery required.

#### **Description:**

- The perpetrator is wearing headgear.
- · He has a beard.
- · His pants are torn.

With the Tactical Unit helicopter and the police car, the law enforcement officers pursue the fugitive thief. Help with the search and compare the descriptions with the three mugshots. Which robber are you looking for?