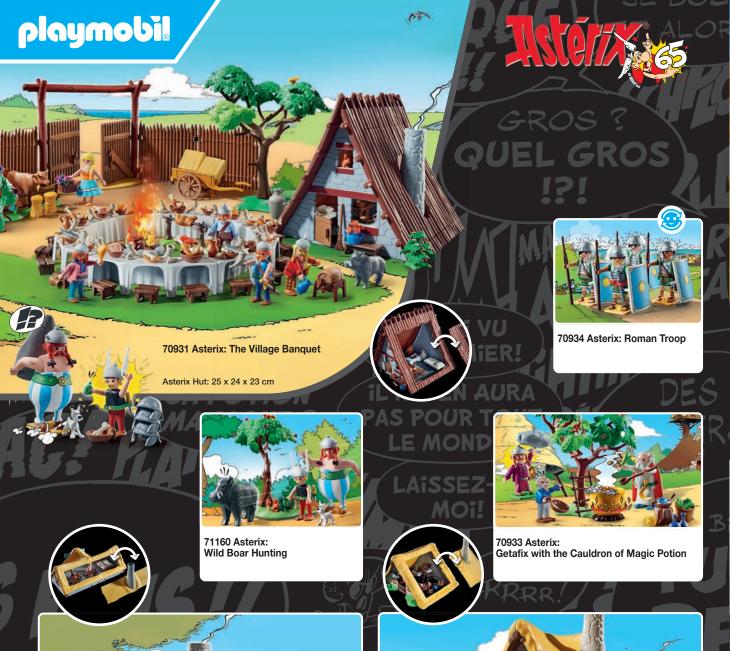

# playmobil

71543 Asterix: Roman Chariot

71544 Asterix: 71545 Asterix: Huevos y Bacon and Pepe Tragicomix and

71546 Asterix: Prolix

5-99

PLAYMOBIL AND ASTERIX CELEBRATE THEIR ANNIVERSARIES TOGETHER IN 2024!

- Great detailed sets from the world of Asterix and Obelix brought into PLAYMOBIL!
- Selected characters from the famous comics to collect!
- A special Collector's item to celebrate PLAYMOBIL 50th and Asterix 65th anniversaries!

Panacea

71547 Asterix: MacAroon

71548 Asterix:

71549 Asterix: Adrenalin

71542 Asterix: Roman Camp

70932 Asterix: Hut of the Vitalstatistix

5-99 **3** 71268 Asterix: Edifis and the Battle of the Palace 71269 Asterix: Artifis and the Poisoned Cake 71270 Asterix: Caesar and Cleopatra

71266 Asterix: Hut of Unhygienix

ASTERIX® OBELIX® IDEFIX® © 2024 LES EDITIONS ALBERT RENE / GOSCINNY-UDERZO

70765 Porsche Mission E
4 x AAA batteries required for lights,
3 x AAA batteries required for remote control.