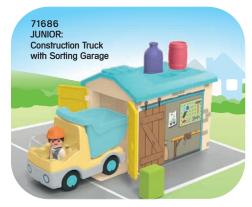

aterfall have already been realised with recycled and bio-based material, three more play worlds will be added to the sustainable PLAYMOBIL range in 2024:

The Tiny House, the new PLAYMOBIL House and the Dinos. This means that in 2024 there will be a total of six PLAYMOBIL series on the market that are \*on average made from over 80% recycled and bio-based materials. PCR plastics, i.e. recycled plastics, and bio-based plastics are used. Film bags made from 100% recycled plastics are used for packaging. Shipping/sales packaging and the assembly instructions are made from almost 100% recycled cardboard or recycled paper.

# playmobil JUNIOF

Gemacht für unsere kleinsten PLAYMOBIL Fans!

Made for our youngest PLAYMOBIL fans!

Concu pour les tout-petits fans de PLAYMOBIL!































Spielzeug mit 90 % pflanzen basiertem Material\*

Toy with 90% plantbased material\*

Jouet avec 90 % de matière Mehr zu den **verwendeten Materialien** sowie zum **Massenbilanzansatz**erfahren Sie in Ihrer Landessprache
unter dem QR-Code:

You can find out more about the materials used and the mass balance approach in your local language via the QR code:

Scannez ici plus d'informations sur la composition des produits et la méthode du bilan massique dans la langue du pays :



## \*PLAYMOBIL engagiert sich für mehr Nachhaltigkeit!

Wir fertigen unsere PLAYMOBIL JUNIOR Spielsets zu mindestens 90 % aus Kunststoffen, die sich nach dem in der Kreislaufwirtschaft verwendeten Massenbilanzansatz und in Anlehnung an den ISCC-208-Standard rechnerisch zu Materialien zurückverfolgen lassen