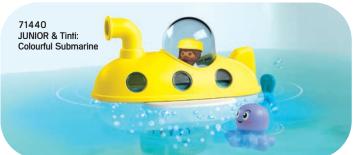

 $\sf B$ 

MICKEY AND FRIENDS

10

**©**Disney **©**Disney 1 - 4 JAHRE YEARS ANS

Playmobil JUNIOI AQUA

YEARS

71438

JUNIOR & Tinti:

Colourful Octopus

All PLAYMOBIL JUNIOR & Tinti articles are available in the following countries:

Germany, Austria, Switzerland, Poland, France, Benelux, Nordics, Italy, Spain, Portugal, Greece, Czech Republic, Slowakia, Hungary, Baltics, Romania, Bulgaria, Serbia, Iceland