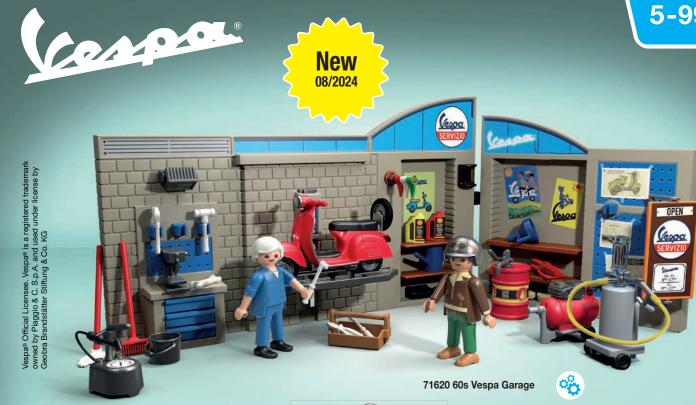

## **PLAYMOBIL** meets Vespa: Let the Ride Begin in **August 2024!**

The PLAYMOBIL Vespa adventures await: Bring home your favourite PLAYMOBIL Vespa with its iconic look!

Official Licensed Product

"Mercedes-Benz", the three-pointed star in a ring, and the design of the enclosed product are the intellectual property of Mercedes-Benz Group AG. They are used by geobra Brandstätter Stiftung & Co. KG under license.