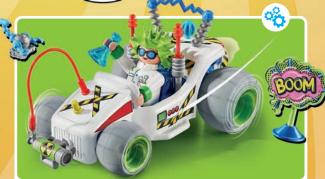

All Funstars vehicles with pull-back motor!

FAST, DRIVING FUN!

Exciting races, wild obstacle courses, and crazy stunts - the PLAYMOBIL Funstars are on the loose! Four funny and courageous daredevils transform your room into a race track with their fast karts

and lightning-fast driving Manoeuvres, where you

set the rules! The highlight: Each kart has a pullback motor that adds a lot of speed to the game!

4-10

71632 Racing Kart: Wrestler

71634 Racing Kart: Pizza Chef