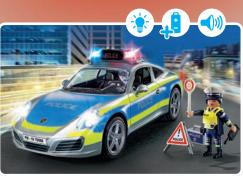

# ACT!ON HEROES

**Emergency call** at the command centre

**70066 Porsche 911 Carrera 4S Police Car** 4 x AAA batteries required.

6924 Police Roadblock

6919 Police Headquarters with Prison Cell

70669 Police Figure Set