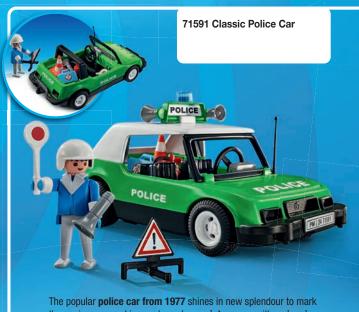

The popular **police car from 1977** shines in new splendour to mark the anniversary and is re-released as a **vintage car** with an **iconic PLAYMOBIL figure**.

7.5 centimetres tall and with a friendly smile: the knight was one of the first PLAYMOBIL figures in 1974 and is now available exclusively in gold for the anniversary.