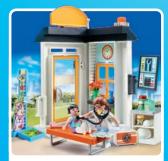

# playmobil

71618 MRI with patient

71617 Orthopaedics

New 08/2024

71619 Paediatrician and Patient with Teddy Bear

71615 Modern Hospital

42.5 x 44 x 30.5 cm

71616 Maternity Ward

71245 Paramedic with Patient

**71202 Ambulance with Lights & Sound** 3 x AAA batteries required.

71205 Rescue Motorcycle with Flashing Light
Batteries included.

71244 Medical Team

# **Get Healthy the Easy Way!**

Patients are in the best of hands in the modern and fully equipped hospital.

71400 My Figures: Rescue Team

71203 Medical Helicopter

71204 Medical Team with Rescue Cart