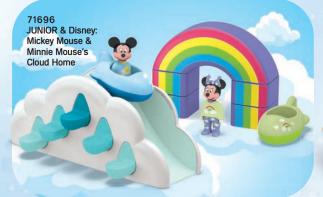

easy to clean as ever. We use
at least 90% recycled cardboard and
100% recycled paper for our packaging,
avoiding plastic wherever possible.

## \*PLAYMOBIL s'engage à agir plus durablement!

Nos jouets PLAYMOBIL JUNIOR sont fabriqués à partir d'au moins 90 % de mafières traçables qui proviennent de la production alimentaire ou de papier (taux calculé avec la méthode du bilan massique utilisée dans l'économie circulaire et basée sur la norme ISCC 208). Ces mafières offrent une résistance et une facilité d'entretien équivalentes à celles des matières plastiques qui proviennent de ressources non renouvelables. Nous intégrons au moins 90 % de carton et un minimum de 100 % de papier recyclé dans nos emballages, tout en réduisant autant que possible les emballages en plastique.

 $\sf B$ 











MICKEY AND FRIENDS









10











**©**Disney **©**Disney 1 - 4 JAHRE YEARS ANS



Playmobil JUNIOI AQUA



YEARS







71438

JUNIOR & Tinti:

Colourful Octopus



All PLAYMOBIL JUNIOR & Tinti articles are available in the following countries:

Germany, Austria, Switzerland, Poland, France, Benelux, Nordics, Italy, Spain, Portugal, Greece, Czech Republic, Slowakia, Hungary, Baltics, Romania, Bulgaria, Serbia, Iceland

# playmobil



**Javelin Thrower** 

71581 Children with Sandcastle



71582 Dracula



**Unicorn Dress-Up** 



71585 Scuba Robot Witch with Cat



70601 **Bicycle Excursion** 



71161 Pizza Chef



71162 Policeman with Dog **Environmentalist** 



71584

71165 **Darts Player** 



71166 **Children with Water** Balloons



Man with Bathtub



71168 Explorer