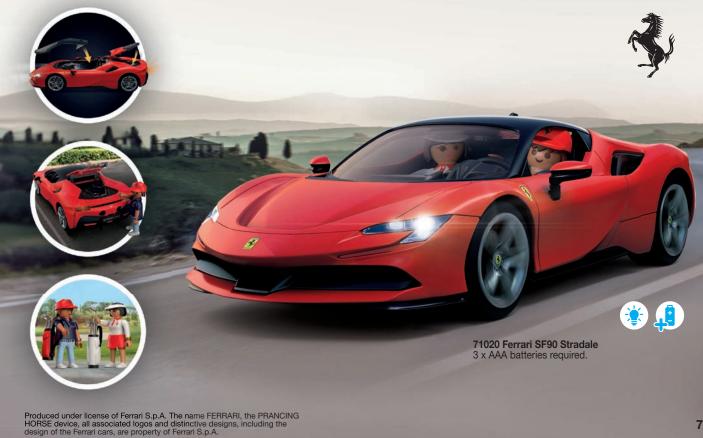

71266 Asterix: Hut of Unhygienix

ASTERIX® OBELIX® IDEFIX® © 2024 LES EDITIONS ALBERT RENE / GOSCINNY-UDERZO

70765 Porsche Mission E
4 x AAA batteries required for lights,
3 x AAA batteries required for remote control.

Porsche, the Porsche shield and the distinctive design of Porsche cars are trademarks and trade dress of Porsche AG.

Permission granted.