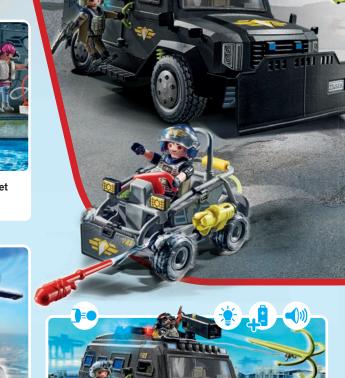

# URGENT CALL FOR THE EMERGENCY SERVICES

The Tactial Unit is always called when the PLAYMOBIL police request additional support. This themed world contains everything that little junior police officers need for a successful mission.

71147 Tactical Unit - Multi-Terrain Quad

71146 Tactical Unit - Figure Set

**71149 Tactical Unit - Twin-Prop Helicopter** 2 x AAA batteries required.

**71144 Tactical Unit - All-Terrain Vehicle** 1 x AAA battery required.