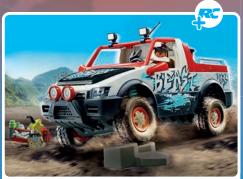

All Funstars vehicles with pull-back motor!

FAST, DRIVING FUN!

Exciting races, wild obstacle courses, and crazy stunts - the PLAYMOBIL Funstars are on the loose! Four funny and courageous daredevils transform your room into a race track with their fast karts

and lightning-fast driving Manoeuvres, where you

set the rules! The highlight: Each kart has a pullback motor that adds a lot of speed to the game!

4-10

71632 Racing Kart: Wrestler

71634 Racing Kart: Pizza Chef