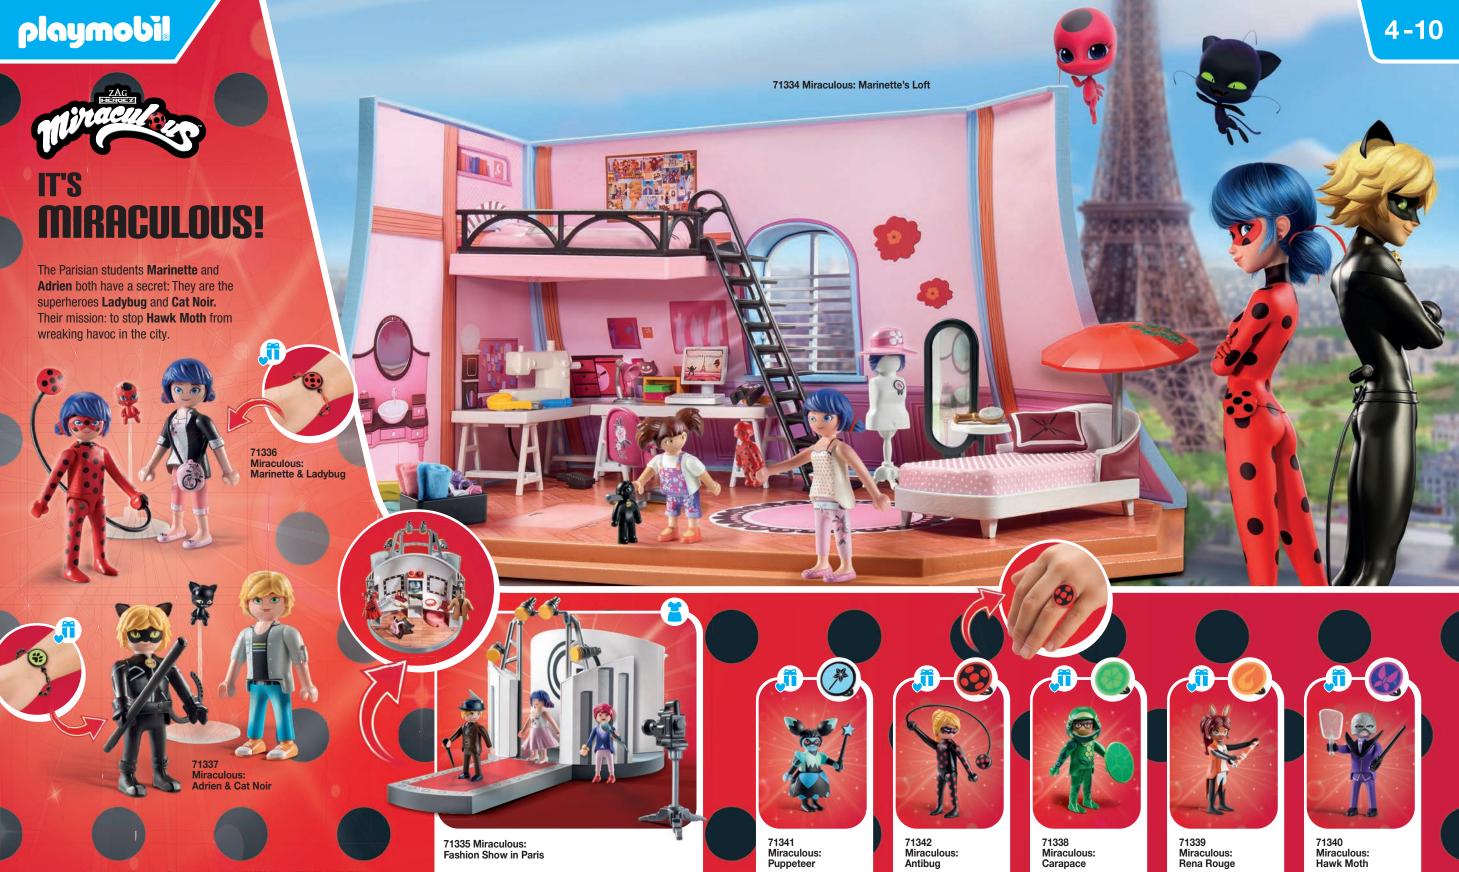

#### **IMAGINATION AND UNLIMITED FUN**

Through role-play, your child develops their own stories, experiences adventures and trains **linguistic**, **social and cognitive skills** in a playful way.

This encourages **creativity** and strengthens **self-confidence**. They can **combine** all PLAYMOBIL sets and play themes and **create their own play world**.

 $\sf B$ 

MICKEY AND FRIENDS

10

**©**Disney **©**Disney 1 - 4 JAHRE YEARS ANS

Playmobil JUNIOI AQUA

YEARS

71438

JUNIOR & Tinti:

Colourful Octopus

All PLAYMOBIL JUNIOR & Tinti articles are available in the following countries:

Germany, Austria, Switzerland, Poland, France, Benelux, Nordics, Italy, Spain, Portugal, Greece, Czech Republic, Slowakia, Hungary, Baltics, Romania, Bulgaria, Serbia, Iceland

# playmobil

**Javelin Thrower** 

71581 Children with Sandcastle

71582 Dracula

**Unicorn Dress-Up** 

71585 Scuba Robot Witch with Cat

70601 **Bicycle Excursion** 

71161 Pizza Chef

71162 Policeman with Dog **Environmentalist** 

71584

71165 **Darts Player** 

71166 **Children with Water** Balloons

Man with Bathtub

71168 Explorer with Alligator

71169 Frog Prince

71170 Angel and Devil

71171 Ballerina

71172 Grandma with Cats

71477 Mermaid with Water **Spray Octopus** 

71478 Road Cyclist Paul

71479 **Pastry Chef** 

71480 Child with Go-Kart

71481 Ninia

71482 Warrior with Wolf