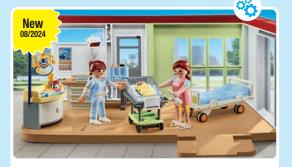

# playmobil

71618 MRI with patient

71617 Orthopaedics

New 08/2024

71619 Paediatrician and Patient with Teddy Bear

71615 Modern Hospital

42.5 x 44 x 30.5 cm

71616 Maternity Ward

71245 Paramedic with Patient

**71202 Ambulance with Lights & Sound** 3 x AAA batteries required.

71205 Rescue Motorcycle with Flashing Light
Batteries included.

71244 Medical Team