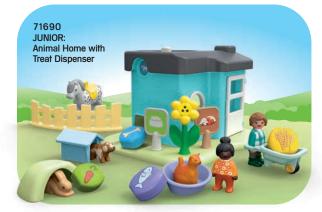

and Horses of Waterfall have already been realised with recycled and bio-based material, three more play worlds will be added to the sustainable PLAYMOBIL range in 2024:

The Tiny House, the new PLAYMOBIL House and the Dinos. This means that in 2024 there will be a total of six PLAYMOBIL series on the market that are \*on average made from over 80% recycled and bio-based materials. PCR plastics, i.e. recycled plastics, and bio-based plastics are used. Film bags made from 100% recycled plastics are used for packaging. Shipping/sales packaging and the assembly instructions are made from almost 100% recycled cardboard or recycled paper.

# playmobil JUNIOF

Gemacht für unsere kleinsten PLAYMOBIL Fans!

Made for our youngest PLAYMOBIL fans!

Concu pour les tout-petits fans de PLAYMOBIL!































Spielzeug mit 90 % pflanzen basiertem Material\*

Toy with 90% plantbased material\*

Jouet avec 90 % de matière Mehr zu den **verwendeten Materialien** sowie zum **Massenbilanzansatz**erfahren Sie in Ihrer Landessprache
unter dem QR-Code:

You can find out more about the materials used and the mass balance approach in your local language via the QR code:

Scannez ici plus d'informations sur la composition des produits et la méthode du bilan massique dans la langue du pays :



## \*PLAYMOBIL engagiert sich für mehr Nachhaltigkeit!

Wir fertigen unsere PLAYMOBIL JUNIOR Spielsets zu mindestens 90 % aus Kunststoffen, die sich nach dem in der Kreislaufwirtschaft verwendeten Massenbilanzansatz und in Anlehnung an den ISCC-208-Standard rechnerisch zu Materialien zurück