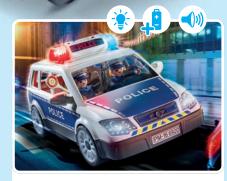

# ACT!ON HEROES

**Emergency call** at the command centre

**70066 Porsche 911 Carrera 4S Police Car** 4 x AAA batteries required.

6924 Police Roadblock

6919 Police Headquarters with Prison Cell

70669 Police Figure Set