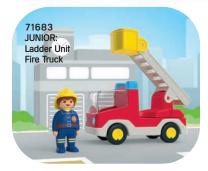

Whether burning buildings or animals in distress: he brings everything under control!

**9462 Fire Station** 2 x AAA batteries required.

9463 Fire Ladder Unit 2 x AAA batteries required.

71467 Firefighting Mission: Animal Rescue

71466 Fire Motorcycle & Oil Spill Incident

71465 Firefighters with Air Pillow

71468 My Figures: Fire Rescue

15