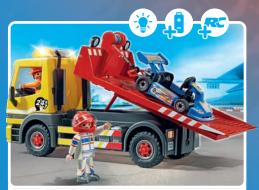

71090 Fire Rescue Quad

71399 My Figures: Stunt Show

71528 Forklift Truck with Cargo

LIMITED EDITION!\*

71039 Racing Quad

71429 Towing Service Batteries included.

71430 Rally Car

71397 Bluetooth RC Module Set
4 x AA batteries required.
1 x 9V battery required.
RC unit, to be used with all compatible
PLAYMOBIL vehicles.