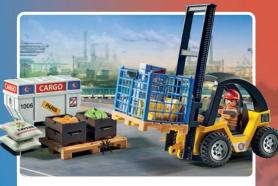

71090 Fire Rescue Quad

71399 My Figures: Stunt Show

71528 Forklift Truck with Cargo

LIMITED EDITION!\*

71039 Racing Quad

71429 Towing Service Batteries included.

71430 Rally Car

71397 Bluetooth RC Module Set
4 x AA batteries required.
1 x 9V battery required.
RC unit, to be used with all compatible
PLAYMOBIL vehicles.