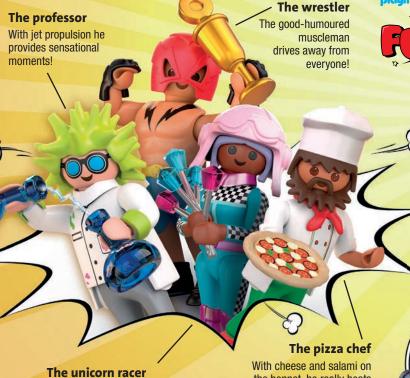

71379 Mermaids Starter Pack

71380 Vegetable Garden Starter Pack

71381 Police Starter Pack

The unicorn racer

She makes quite an impression with her flowing unicorn hair!

the bonnet, he really heats up the audience!

All Funstars vehicles with pull-back motor!

FAST, DRIVING FUN!

Exciting races, wild obstacle courses, and crazy stunts - the PLAYMOBIL Funstars are on the loose! Four funny and courageous daredevils transform your room into a race track with their fast karts

and lightning-fast driving Manoeuvres, where you

set the rules! The highlight: Each kart has a pullback motor that adds a lot of speed to the game!

4-10

71632 Racing Kart: Wrestler

71634 Racing Kart: Pizza Chef

71633 Racing Kart: Professor

71635 Racing Kart: Unicorn

71523 Research Camp with Dinos

71524 T-Rex Trace and Tracker

71527 Excavation Site with Dinosaur Skeleton

71525 Observatory for Dimorphodon

71526 Stegosaurus Nest with Egg Thief