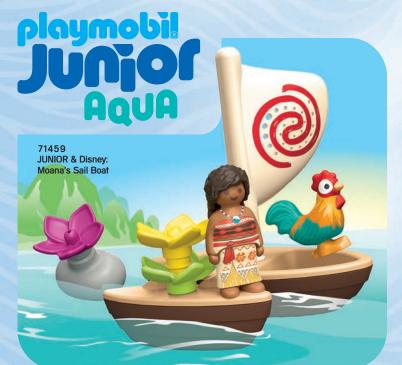

 $\sf B$ 

MICKEY AND FRIENDS

10

**©**Disney **©**Disney 1 - 4 JAHRE YEARS ANS

Playmobil JUNIOI AQUA

YEARS

71438

JUNIOR & Tinti: