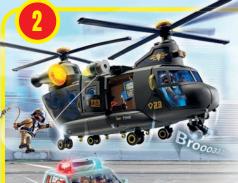

71147 Tactical Unit - Multi-Terrain Quad

71146 Tactical Unit - Figure Set

**71149 Tactical Unit - Twin-Prop Helicopter** 2 x AAA batteries required.

**71144 Tactical Unit - All-Terrain Vehicle** 1 x AAA battery required.