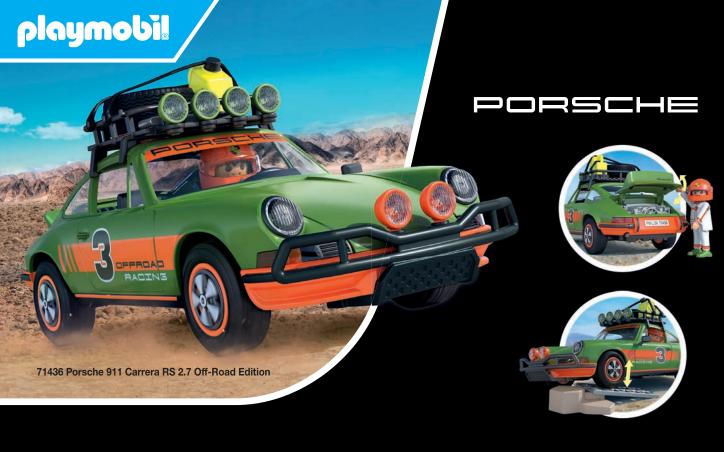

71266 Asterix: Hut of Unhygienix

ASTERIX® OBELIX® IDEFIX® © 2024 LES EDITIONS ALBERT RENE / GOSCINNY-UDERZO

70765 Porsche Mission E
4 x AAA batteries required for lights,
3 x AAA batteries required for remote control.

Porsche, the Porsche shield and the distinctive design of Porsche cars are trademarks and trade dress of Porsche AG.

Permission granted.