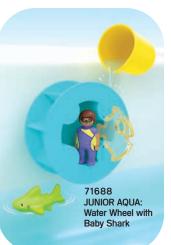

 $\sf B$ 

MICKEY AND FRIENDS

10

**©**Disney **©**Disney 1 - 4 JAHRE YEARS ANS

Playmobil JUNIOI AQUA

YEARS

71438

JUNIOR & Tinti:

Colourful Octopus

All PLAYMOBIL JUNIOR & Tinti articles are available in the following countries:

Germany, Austria, Switzerland, Poland, France, Benelux, Nordics, Italy, Spain, Portugal, Greece, Czech Republic, Slowakia, Hungary, Baltics, Romania, Bulgaria, Serbia, Iceland