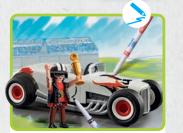

All Funstars vehicles with pull-back motor!

FAST, DRIVING FUN!

Exciting races, wild obstacle courses, and crazy stunts - the PLAYMOBIL Funstars are on the loose! Four funny and courageous daredevils transform your room into a race track with their fast karts

and lightning-fast driving Manoeuvres, where you

set the rules! The highlight: Each kart has a pullback motor that adds a lot of speed to the game!

4-10

71632 Racing Kart: Wrestler

71634 Racing Kart: Pizza Chef

71633 Racing Kart: Professor

71635 Racing Kart: Unicorn

71523 Research Camp with Dinos

71524 T-Rex Trace and Tracker

71527 Excavation Site with Dinosaur Skeleton

71525 Observatory for Dimorphodon

71526 Stegosaurus Nest with Egg Thief