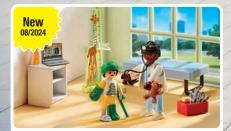

# playmobil

71618 MRI with patient

71617 Orthopaedics

New 08/2024

71619 Paediatrician and Patient with Teddy Bear

71615 Modern Hospital

42.5 x 44 x 30.5 cm

71616 Maternity Ward

# **Get Healthy the Easy Way!**

Patients are in the best of hands in the modern and fully equipped hospital.

71400 My Figures: Rescue Team

71203 Medical Helicopter

71204 Medical Team with Rescue Cart