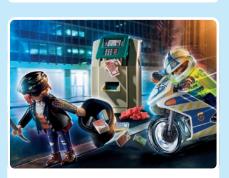

71597 Police Money Transporter

71600 My Great Adventure Zoo

**71602 Police Station** 1 x AAA battery required.

**71603 Fire Rescue Mega Set** 2 x AA batteries required.

**EGGCELENT FUN FOR EASTER!** 

Six colourful eggs filled with popular PLAYMOBIL items - perfect for gift-giving and collecting.

# ACT!ON HEROES

**Emergency call** at the command centre

**70066 Porsche 911 Carrera 4S Police Car** 4 x AAA batteries required.

6924 Police Roadblock

6919 Police Headquarters with Prison Cell

70669 Police Figure Set

**6920 Squad Car with Lights and Sound** 1 x AAA battery required.

70568 Prison Escape with Motorcycle

70569 Police Parachute Search

70572 Bank Robber Chase

ACT!ONHEROES