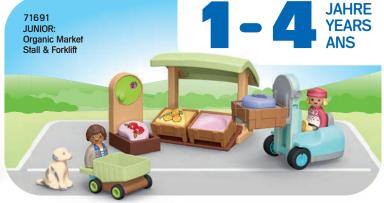

nd Horses of Waterfall have already been realised with recycled and bio-based material, three more play worlds will be added to the sustainable PLAYMOBIL range in 2024:

The Tiny House, the new PLAYMOBIL House and the Dinos. This means that in 2024 there will be a total of six PLAYMOBIL series on the market that are \*on average made from over 80% recycled and bio-based materials. PCR plastics, i.e. recycled plastics, and bio-based plastics are used. Film bags made from 100% recycled plastics are used for packaging. Shipping/sales packaging and the assembly instructions are made from almost 100% recycled cardboard or recycled paper.

# playmobil JUNIOF

Gemacht für unsere kleinsten PLAYMOBIL Fans!

Made for our youngest PLAYMOBIL fans!

Concu pour les tout-petits fans de PLAYMOBIL!































Spielzeug mit 90 % pflanzen basiertem Material\*

Toy with 90% plantbased material\*

Jouet avec 90 % de matière Mehr zu den **verwendeten Materialien** sowie zum **Massenbilanzansatz**erfahren Sie in Ihrer Landessprache
unter dem QR-Code:

You can find out more about the materials used and the mass balance approach in your local language via the QR code:

Scannez ici plus d'informations sur la composition des produits et la méthode du bilan massique dans la langue du pays :



## \*PLAYMOBIL engagiert sich für mehr Nachhaltigkeit!

Wir fertigen unsere PLAYMOBIL JUNIOR Spielsets zu mindestens 90 % aus Kunststoffen, die sich nach dem in der Kreislaufwirtschaft verwendeten Massenbilanzansatz und in Anlehnung an den ISCC-208-Standard rechnerisch zu Materialien zurückve