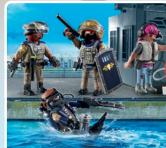

# URGENT CALL FOR THE EMERGENCY SERVICES

The Tactial Unit is always called when the PLAYMOBIL police request additional support. This themed world contains everything that little junior police officers need for a successful mission.

71147 Tactical Unit - Multi-Terrain Quad

71146 Tactical Unit - Figure Set

**71149 Tactical Unit - Twin-Prop Helicopter** 2 x AAA batteries required.

**71144 Tactical Unit - All-Terrain Vehicle** 1 x AAA battery required.