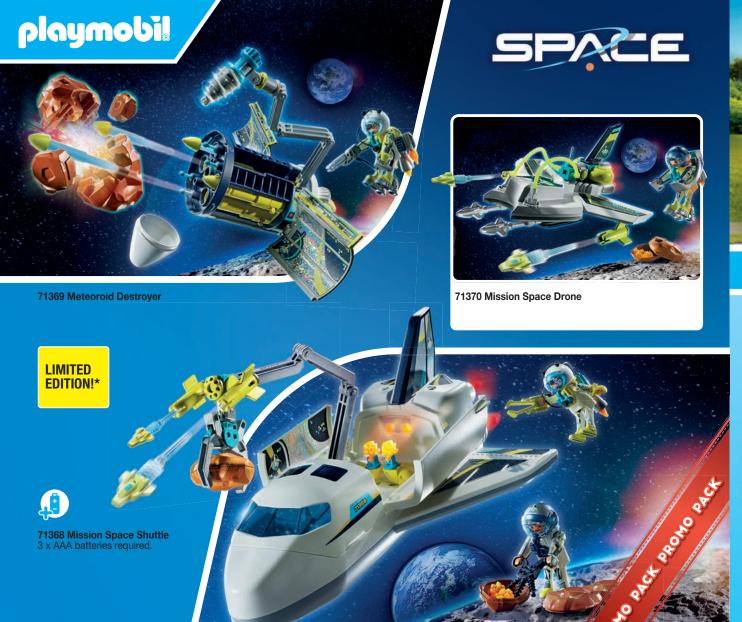

## **WISHES COME TRUE ON OUR BIRTHDAY!**

Anniversary special:

The most popular products from the PLAYMOBIL past are being relaunched!

**71598 Fire Rescue Boat** 1 x AA battery required.

71599 Tiny Paws Pet Hotel

71597 Police Money Transporter

71600 My Great Adventure Zoo

**71602 Police Station** 1 x AAA battery required.

**71603 Fire Rescue Mega Set** 2 x AA batteries required.

**EGGCELENT FUN FOR EASTER!** 

Six colourful eggs filled with popular PLAYMOBIL items - perfect for gift-giving and collecting.