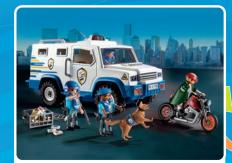

# ACT!ON HEROES

**Emergency call** at the command centre

**70066 Porsche 911 Carrera 4S Police Car** 4 x AAA batteries required.

6924 Police Roadblock

6919 Police Headquarters with Prison Cell

70669 Police Figure Set

**6920 Squad Car with Lights and Sound** 1 x AAA battery required.

70568 Prison Escape with Motorcycle

70569 Police Parachute Search

70572 Bank Robber Chase

ACT!ONHEROES