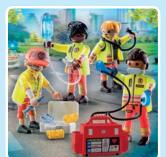

# **HEROES AT WORK!**

Nothing runs in Playmo City without them: the police, fire department and hospital teams work around the clock to ensure order and safety. Together they master every situation, no matter how dicey. Problems? They are there for the brave emergency services to solve!

Whether burning buildings or animals in distress: he brings everything under control!

**9462 Fire Station** 2 x AAA batteries required.

9463 Fire Ladder Unit 2 x AAA batteries required.

71467 Firefighting Mission: Animal Rescue

71466 Fire Motorcycle & Oil Spill Incident

71465 Firefighters with Air Pillow

71468 My Figures: Fire Rescue

15