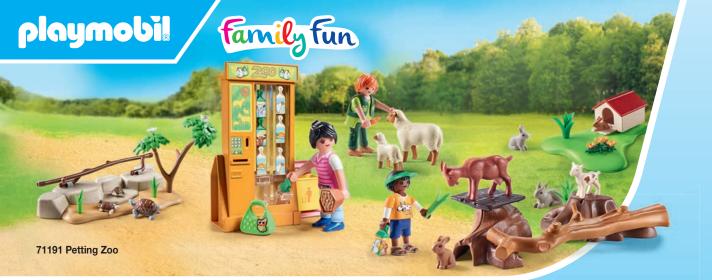

ind them?

Puzzle page

Which way leads home?

Emma's brother is already waiting at home in front of the big house. Luca wants to go with Grandpa to barbecue marshmallows in the Tiny House garden. Show them the way home!









71376 PLAYMOBIL Color: Hot Rod

## Colour Your PLAYMOBIL World the Way You Like It!

With the washable markers, design your figures and accessories however you like and wash them off to design again and again.



EASY TO WASH

CLOTHES





HANDS





71517 PLAYMOBIL Color: **Dog Training** 



Dressing Room



71516 PLAYMOBIL Color: **Basketball Player** 



71374 PLAYMOBIL Color: **Fashion Show Designer** 



71377 PLAYMOBIL Color: Motorbike



71515 PLAYMOBIL Color: Skate Park



71514 PLAYMOBIL Color: Dog Salon





71372 PLAYMOBIL Color: Fashion Boutique











71453 Ski World











71424 Campsite



4-10

71425 Camping



71423 Caravan with Car



71427 Family Barbecue



71426 Mountain Bike Tour

# playmobil

## Country

THERE'S ALWAYS SOMETHING HAPPENING DOWN ON THE ORGANIC FARM!



- \* Country Bio Farm **Products:** made with more than 80% recycled and bio-based materials on average
- 1 71309 Cat Family

let's act more respon

Reissons plus durables

- 2 71252 Rabbit Hutch
- 3 71251 Alpaca Walk
- 4 71308 Hen House



71304 Large Farm



71305 Large Electric Tractor

1



71250 Country Farm Shop



71249 Tractor with Harvesting Trailer



71306 Farmers Cargo Bike



71307 Animal Set with Paddock



71248 Farmhouse with Outdoor Area

4-10

## playmobil

## Country **EXPERIENCE THE DIVERSITY OF COUNTRY LIFE!**

New adventures on the