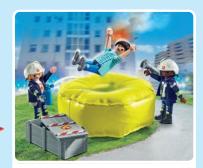

Whether burning buildings or animals in distress: he brings everything under control!

**9462 Fire Station** 2 x AAA batteries required.

9463 Fire Ladder Unit 2 x AAA batteries required.

71467 Firefighting Mission: Animal Rescue

71466 Fire Motorcycle & Oil Spill Incident

71465 Firefighters with Air Pillow

71468 My Figures: Fire Rescue

15