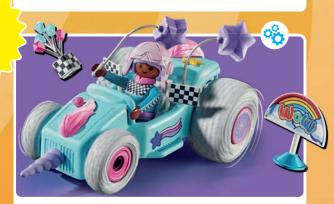

71379 Mermaids Starter Pack

71380 Vegetable Garden Starter Pack

71381 Police Starter Pack

The unicorn racer

She makes quite an impression with her flowing unicorn hair!

the bonnet, he really heats up the audience!

All Funstars vehicles with pull-back motor!

FAST, DRIVING FUN!

Exciting races, wild obstacle courses, and crazy stunts - the PLAYMOBIL Funstars are on the loose! Four funny and courageous daredevils transform your room into a race track with their fast karts