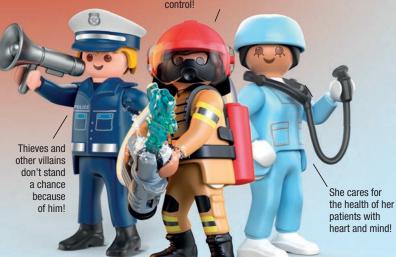

# **HEROES AT WORK!**

Nothing runs in Playmo City without them: the police, fire department and hospital teams work around the clock to ensure order and safety. Together they master every situation, no matter how dicey. Problems? They are there for the brave emergency services to solve!

Whether burning buildings or animals in distress: he brings everything under control!

**9462 Fire Station** 2 x AAA batteries required.

9463 Fire Ladder Unit 2 x AAA batteries required.

71467 Firefighting Mission: Animal Rescue

# ACT!ON HEROES

**Emergency call** at the command centre

**70066 Porsche 911 Carrera 4S Police Car** 4 x AAA batteries required.

6924 Police Roadblock

6919 Police Headquarters with Prison Cell

70669 Police Figure Set

# **Get Healthy the Easy Way!**

Patients are in the best of hands in the modern and fully equipped hospital.

71400 My Figures: Rescue Team

71203 Medical Helicopter

71204 Medical Team with Rescue Cart