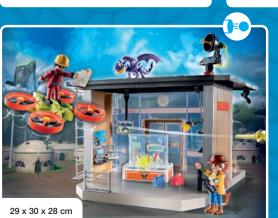

# playmobil

71618 MRI with patient

71617 Orthopaedics

New 08/2024

71619 Paediatrician and Patient with Teddy Bear

71615 Modern Hospital

42.5 x 44 x 30.5 cm

71616 Maternity Ward

71245 Paramedic with Patient

**71202 Ambulance with Lights & Sound** 3 x AAA batteries required.

71205 Rescue Motorcycle with Flashing Light
Batteries included.

71244 Medical Team

# **Get Healthy the Easy Way!**

Patients are in the best of hands in the modern and fully equipped hospital.

71400 My Figures: Rescue Team

71203 Medical Helicopter

71204 Medical Team with Rescue Cart