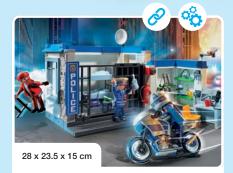

# URGENT CALL FOR THE EMERGENCY SERVICES

The Tactial Unit is always called when the PLAYMOBIL police request additional support. This themed world contains everything that little junior police officers need for a successful mission.

71147 Tactical Unit - Multi-Terrain Quad

71146 Tactical Unit - Figure Set

**71149 Tactical Unit - Twin-Prop Helicopter** 2 x AAA batteries required.

**71144 Tactical Unit - All-Terrain Vehicle** 1 x AAA battery required.