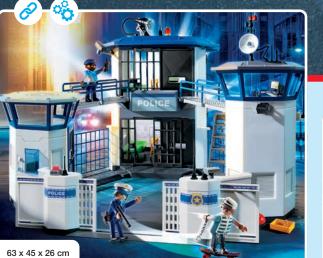

# ACT!ON HEROES

**Emergency call** at the command centre

**70066 Porsche 911 Carrera 4S Police Car** 4 x AAA batteries required.

6924 Police Roadblock

6919 Police Headquarters with Prison Cell

70669 Police Figure Set