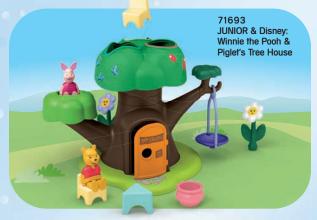

use
at least 90% recycled cardboard and
100% recycled paper for our packaging,
avoiding plastic wherever possible.

## \*PLAYMOBIL s'engage à agir plus durablement!

Nos jouets PLAYMOBIL JUNIOR sont fabriqués à partir d'au moins 90 % de mafières traçables qui proviennent de la production alimentaire ou de papier (taux calculé avec la méthode du bilan massique utilisée dans l'économie circulaire et basée sur la norme ISCC 208). Ces mafières offrent une résistance et une facilité d'entretien équivalentes à celles des matières plastiques qui proviennent de ressources non renouvelables. Nous intégrons au moins 90 % de carton et un minimum de 100 % de papier recyclé dans nos emballages, tout en réduisant autant que possible les emballages en plastique.

 $\sf B$ 











MICKEY AND FRIENDS









10











**©**Disney **©**Disney 1 - 4 JAHRE YEARS ANS



Playmobil JUNIOI AQUA



YEARS







71438

JUNIOR & Tinti:

Colourful Octopus



All PLAYMOBIL JUNIOR & Tinti articles are available in the following countries:

Germany, Austria, Switzerland, Poland, France, Benelux, Nordics, Italy, Spain, Portugal, Greece, Czech Republic, Slowakia, Hungary, Baltics, Romania, Bulgaria, Serbia, Iceland

# playmobil



**Javelin Thrower** 

71581 Children with Sandcastle



71582 Dracula



**Unicorn Dress-Up** 



71585 Scuba Robot Witch with Cat



70601 **Bicycle Excursion** 



71161 Pizza Chef



71162 Policeman with Dog **Environmentalist** 



71584

71165 **Darts Player** 



71166 **Children with Water** Balloons



Man with Bathtub



71168 Explorer with Alligator



71169 Fr