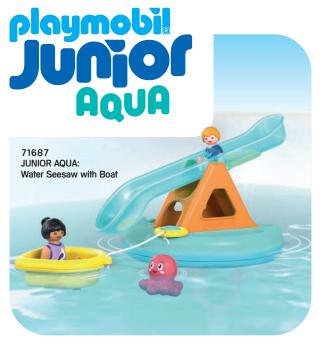

#### PLAYMOBIL JUNIOR AQUA 12 PLAYMOBIL JUNIOR AQUA & Tinti 12 Fire Brigade 14 **Police** 16 **Tactical Unit** 18 Hospital 20 City Cleaning 22 Living House 26 **Tiny House** 28 Shopping 30 My Large Dollhouse 32 School, Daycare 34 PLAYMOBIL COLOR 37 Camping 39 Farm 40 Horses of Waterfall 48 Wiltopia 52 **PLAYMOBIL Funstars** 57 Dinos 58 **Pirates** 60 **Novelmore** 62 **Dragons: The Nine Realms** 66 Miraculous 68 **Princess Castle** 70 Mermaids **72** Rainbow Castle 74 Asterix 77 Ferrari 79 80 Porsche Vespa 81 Volkswagen 82 Citroën 83 Mercedes 83 The A-Team 84 James Bond Aston Martin 84 **Knight Rider** 85 Magnum, p.i. Ferrari 85 Naruto Shippuden 86 Advent Calendar 76 7 Sustainability