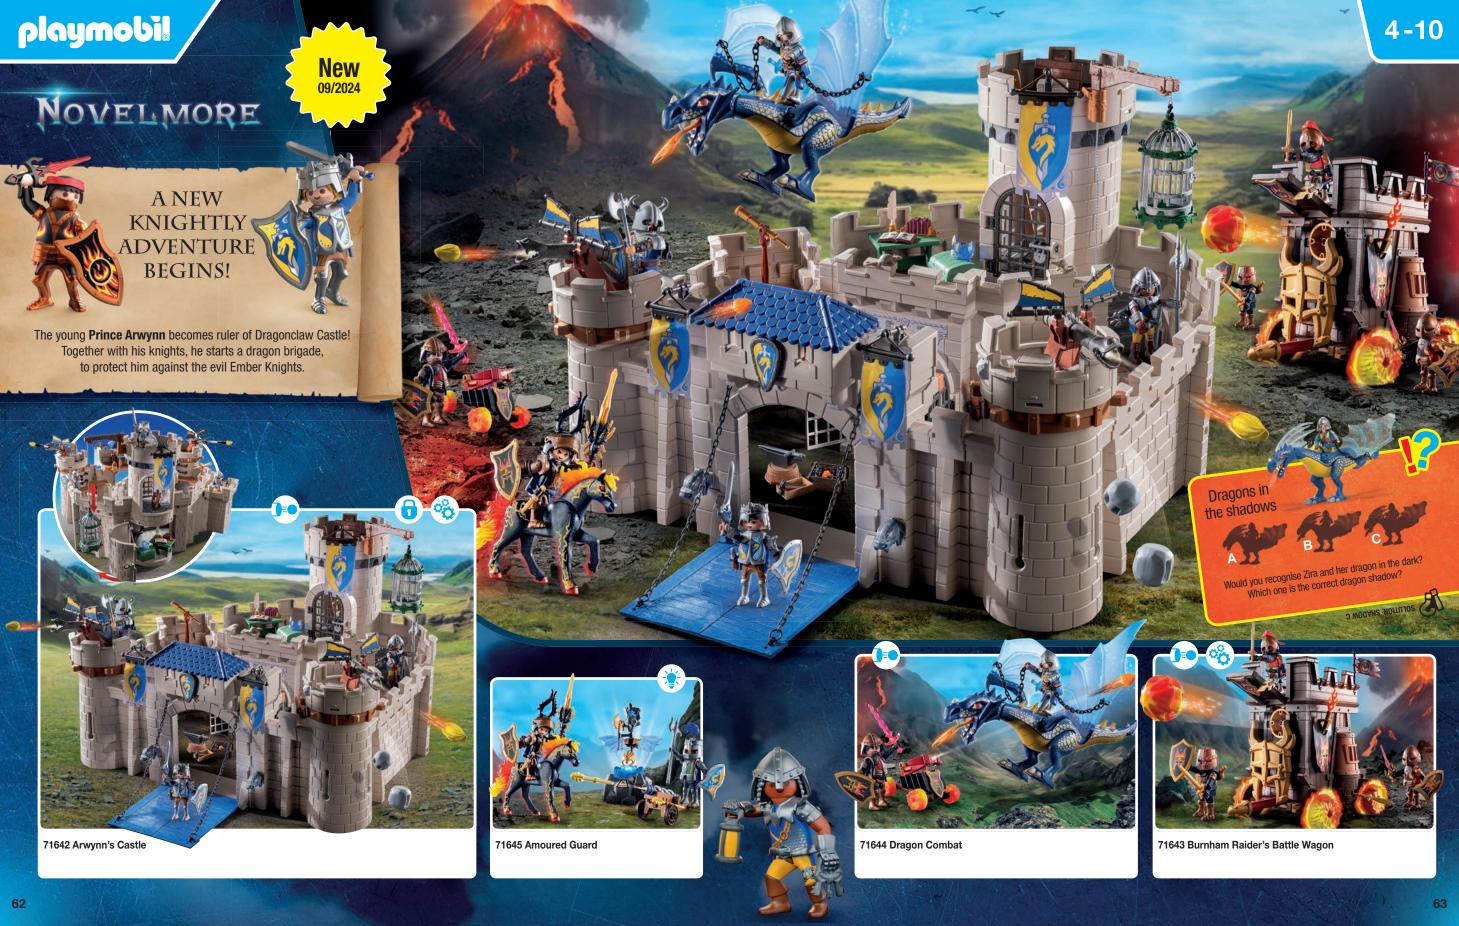

## NOVELMORE

## HEROIC BATTLES!

Prince Arwynn discovers a hidden knight's tower in the forests of Novelmore. Here, the blacksmith Henryk and his dragon Levi guard a magical fire that uses gold and rare dragonstone to forge powerful weapons.

71485 Roadside Ambush

71486 Kahboom's Racing Cart

71483 Knight's Tower with Blacksmith and Dragon

71484 Transport Robbery

71487 My Figures: Knights of Novelmore

70671 Novelmore Knights Set

70672 Burnham Raiders Set