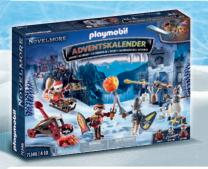

## NOVELMORE

## HEROIC BATTLES!

Prince Arwynn discovers a hidden knight's tower in the forests of Novelmore. Here, the blacksmith Henryk and his dragon Levi guard a magical fire that uses gold and rare dragonstone to forge powerful weapons.

71485 Roadside Ambush

71486 Kahboom's Racing Cart

71483 Knight's Tower with Blacksmith and Dragon

71484 Transport Robbery

71487 My Figures: Knights of Novelmore

70671 Novelmore Knights Set

70672 Burnham Raiders Set