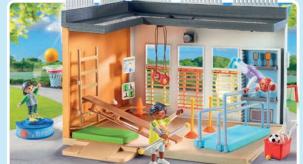

## Another exciting day in the large school from PLAYMOBIL!

In the modern school building, everyone can help students fulfil their potential. In addition to the classic school subjects, there are also exciting new subjects on the timetable. You can work up a sweat during sports lessons or in the playground, and there are delicious snacks on offer in the lunch kiosk. After an exciting day at school, the bus takes all the children home safely.

5573 Mother with Twin Stroller

43 x 39 x 36 cm

70281 Pre-School Adventure Playground

71327 Large School

71333 Lunch Kiosk

**71330 Virtual Classroom** 2 x AAA batteries required.

71331 Meteorology Class

71328 Sports Hall