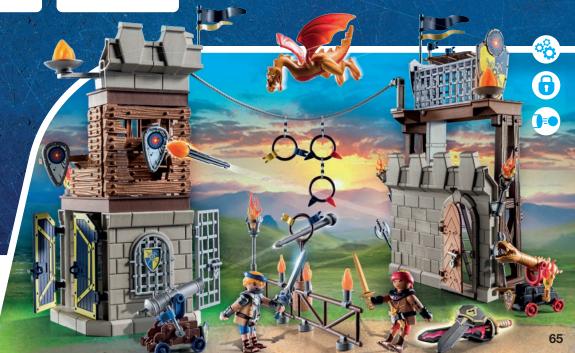

## NOVELMORE

## HEROIC BATTLES!

Prince Arwynn discovers a hidden knight's tower in the forests of Novelmore. Here, the blacksmith Henryk and his dragon Levi guard a magical fire that uses gold and rare dragonstone to forge powerful weapons.

71485 Roadside Ambush

71486 Kahboom's Racing Cart

71483 Knight's Tower with Blacksmith and Dragon

71484 Transport Robbery

71487 My Figures: Knights of Novelmore

70671 Novelmore Knights Set

70672 Burnham Raiders Set