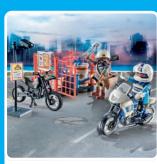

# URGENT CALL FOR THE EMERGENCY SERVICES

The Tactial Unit is always called when the PLAYMOBIL police request additional support. This themed world contains everything that little junior police officers need for a successful mission.

71147 Tactical Unit - Multi-Terrain Quad

71146 Tactical Unit - Figure Set

**71149 Tactical Unit - Twin-Prop Helicopter** 2 x AAA batteries required.

**71144 Tactical Unit - All-Terrain Vehicle** 1 x AAA battery required.