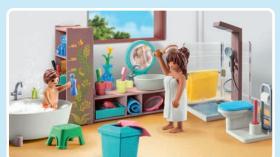

71608 Kitchen with Dining Place

58 x 36.5 x 35.5 cm

71607 Living House with Winter Garden

71609 Sleeping Room with Baby Play Corner

71612 Teen with Pet

71613 Grandparents with Baby

71611 Bathroom

71610 Children's Room