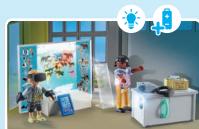

# playmobil

71618 MRI with patient

71617 Orthopaedics

New 08/2024

71619 Paediatrician and Patient with Teddy Bear

71615 Modern Hospital

42.5 x 44 x 30.5 cm

71616 Maternity Ward

71245 Paramedic with Patient

**71202 Ambulance with Lights & Sound** 3 x AAA batteries required.

71205 Rescue Motorcycle with Flashing Light
Batteries included.

71244 Medical Team

# **Get Healthy the Easy Way!**

Patients are in the best of hands in the modern and fully equipped hospital.

71400 My Figures: Rescue Team

71203 Medical Helicopter

71204 Medical Team with Rescue Cart