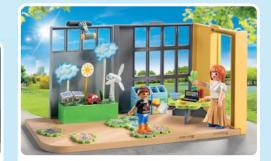

## Another exciting day in the large school from PLAYMOBIL!

In the modern school building, everyone can help students fulfil their potential. In addition to the classic school subjects, there are also exciting new subjects on the timetable. You can work up a sweat during sports lessons or in the playground, and there are delicious snacks on offer in the lunch kiosk. After an exciting day at school, the bus takes all the children home safely.

5573 Mother with Twin Stroller

43 x 39 x 36 cm

70281 Pre-School Adventure Playground

71327 Large School

71333 Lunch Kiosk

**71330 Virtual Classroom** 2 x AAA batteries required.

71331 Meteorology Class

71328 Sports Hall