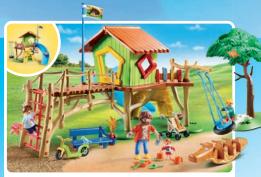

5573 Mother with Twin Stroller

43 x 39 x 36 cm

70281 Pre-School Adventure Playground

71327 Large School

71333 Lunch Kiosk

**71330 Virtual Classroom** 2 x AAA batteries required.

71331 Meteorology Class

71328 Sports Hall