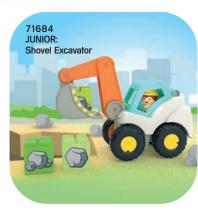

fall have already been realised with recycled and bio-based material, three more play worlds will be added to the sustainable PLAYMOBIL range in 2024:

The Tiny House, the new PLAYMOBIL House and the Dinos. This means that in 2024 there will be a total of six PLAYMOBIL series on the market that are \*on average made from over 80% recycled and bio-based materials. PCR plastics, i.e. recycled plastics, and bio-based plastics are used. Film bags made from 100% recycled plastics are used for packaging. Shipping/sales packaging and the assembly instructions are made from almost 100% recycled cardboard or recycled paper.

# playmobil JUNIOF

Gemacht für unsere kleinsten PLAYMOBIL Fans!

Made for our youngest PLAYMOBIL fans!

Concu pour les tout-petits fans de PLAYMOBIL!































Spielzeug mit 90 % pflanzen basiertem Material\*

Toy with 90% plantbased material\*

Jouet avec 90 % de matière Mehr zu den **verwendeten Materialien** sowie zum **Massenbilanzansatz**erfahren Sie in Ihrer Landessprache
unter dem QR-Code:

You can find out more about the materials used and the mass balance approach in your local language via the QR code:

Scannez ici plus d'informations sur la composition des produits et la méthode du bilan massique dans la langue du pays :



## \*PLAYMOBIL engagiert sich für mehr Nachhaltigkeit!

Wir fertigen unsere PLAYMOBIL JUNIOR Spielsets zu mindestens 90 % aus Kunststoffen, die sich nach dem in der Kreislaufwirtschaft verwendeten Massenbilanzansatz und in Anlehnung an den ISCC-208-Standard rechnerisch zu Materialien zurückverfolgen lassen, di