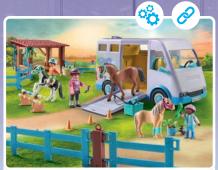

## Fabulous Pony Adventures

Riding instructor Joanna visits Waterfall Ranch with her mobile riding school to teach Khira and her friends how to ride her adorable ponies.

Which is your favourite pony?

71493 Mobile Riding School with Transporter

4-10

71494 Riding Stable

- 1 71495 Pony Tournament
- 2 71498 Child with Pony and Foal
- 3 71497 Horse Therapist
- 4 71496 Pony Carriage

\* Horses of Waterfall Products: made with more than 80% recycled and bio-based materials on average