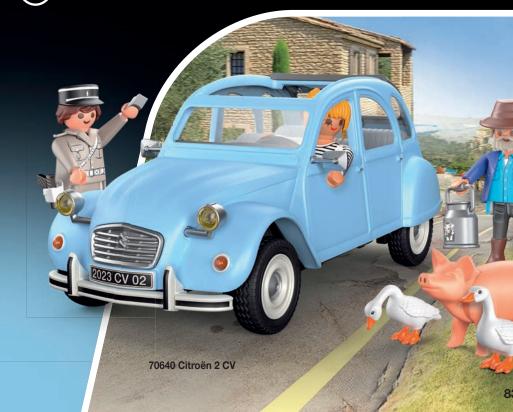

The popular **police car from 1977** shines in new splendour to mark the anniversary and is re-released as a **vintage car** with an **iconic PLAYMOBIL figure**.

7.5 centimetres tall and with a friendly smile: the knight was one of the first PLAYMOBIL figures in 1974 and is now available exclusively in gold for the anniversary.