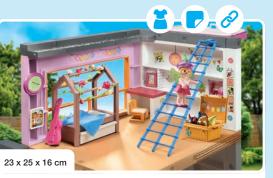

71608 Kitchen with Dining Place

58 x 36.5 x 35.5 cm

71607 Living House with Winter Garden

71609 Sleeping Room with Baby Play Corner

71612 Teen with Pet

71613 Grandparents with Baby

71611 Bathroom

71610 Children's Room