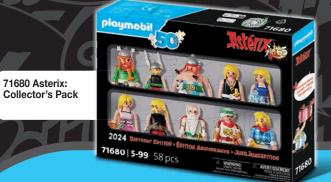

# playmobil

71543 Asterix: Roman Chariot

71544 Asterix: 71545 Asterix: Huevos y Bacon and Pepe Tragicomix and

71546 Asterix: Prolix

5-99

PLAYMOBIL AND ASTERIX CELEBRATE THEIR ANNIVERSARIES TOGETHER IN 2024!

- Great detailed sets from the world of Asterix and Obelix brought into PLAYMOBIL!
- Selected characters from the famous comics to collect!
- A special Collector's item to celebrate PLAYMOBIL 50th and Asterix 65th anniversaries!

Panacea

71547 Asterix: MacAroon

71548 Asterix:

71549 Asterix: Adrenalin

71542 Asterix: Roman Camp

70932 Asterix: Hut of the Vitalstatistix

5-99 **3** 71268 Asterix: Edifis and the Battle of the Palace 71269 Asterix: Artifis and the Poisoned Cake 71270 Asterix: Caesar and Cleopatra