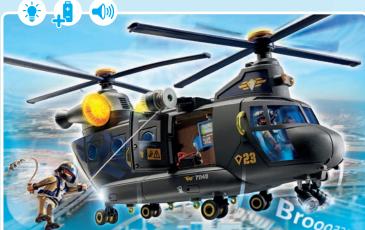

71147 Tactical Unit - Multi-Terrain Quad

71146 Tactical Unit - Figure Set

**71149 Tactical Unit - Twin-Prop Helicopter** 2 x AAA batteries required.

**71144 Tactical Unit - All-Terrain Vehicle** 1 x AAA battery required.