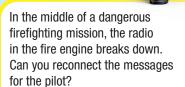

## RADIO CONFUSION

1 To all units: We ... 2 Don't forget, 3 I am over the ...

A ... fire! Water march!

**B** ... need reinforcements!

C ... look out for injured animals!

Write down the matching number/letter combination!