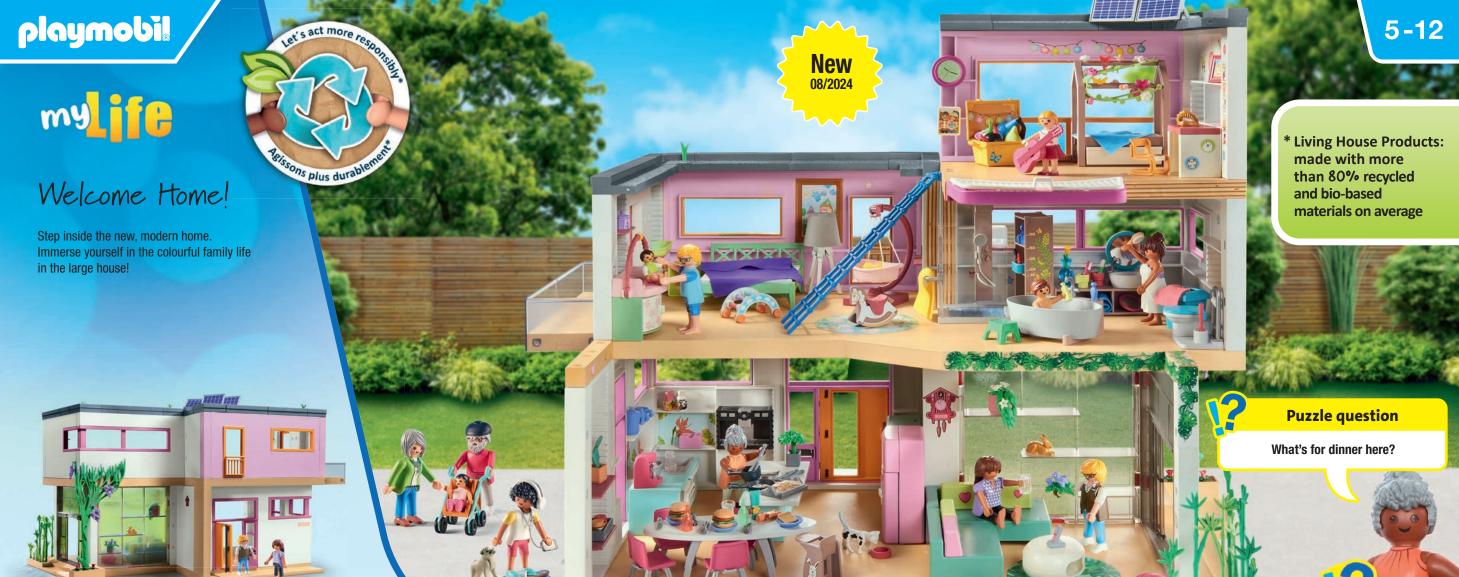

#### PLAYMOBIL JUNIOR: New and made from > 90 % plant-based plastic

At the beginning of 2024, PLAYMOBIL was the first mayor toy manufacturer worldwide to switch the production of all products for small children to plant-based materials\*. Under the new brand name PLAYMOBIL JUNIOR, play sets for children aged 1-4 years are made with materials from at least 90% plastics that can be recycled in accordance with the mass balance approach used in the circular economy and in accordance with the ISCC 208 standard, that are left over from food or paper production. For the PLAYMOBIL JUNIOR packaging, we use at least 90% recycled cardboard and 100% recycled paper for PLAYMOBIL JUNIOR packaging and avoid plastic wherever possible.

#### Let's act more responsibly - even more play worlds are being made with recycled and bio-based plastics

After Wiltopia, the organic farm and Horses of Waterfall have already been realised with recycled and bio-based material, three more play worlds will be added to the sustainable PLAYMOBIL range in 2024:

The Tiny House, the new PLAYMOBIL House and the Dinos. This means that in 2024 there will be a total of six PLAYMOBIL series on the market that are \*on average made from over 80% recycled and bio-based materials. PCR plastics, i.e. recycled plastics, and bio-based plastics are used. Film bags made from 100% recycled plastics are used for packaging. Shipping/sales packaging and the assembly instructions are made from almost 100% recycled cardboard or recycled paper.