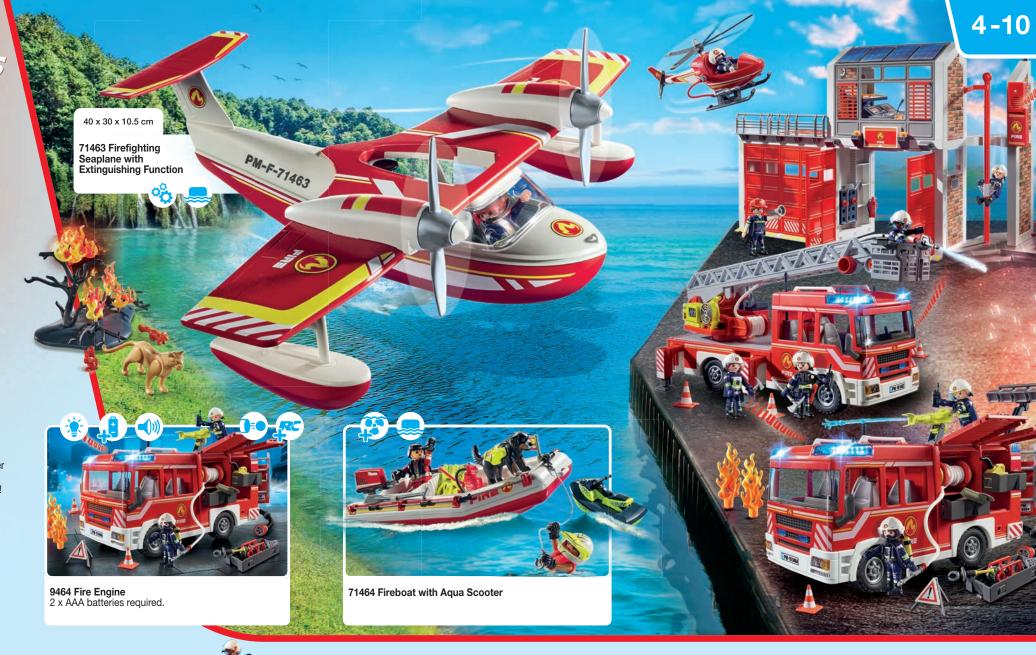

Whether burning buildings or animals in distress: he brings everything under control!

**9462 Fire Station** 2 x AAA batteries required.

9463 Fire Ladder Unit 2 x AAA batteries required.

71467 Firefighting Mission: Animal Rescue

71466 Fire Motorcycle & Oil Spill Incident

71465 Firefighters with Air Pillow

71468 My Figures: Fire Rescue

15