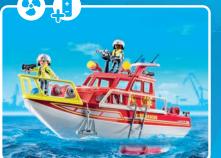

Whether burning buildings or animals in distress: he brings everything under control!

**9462 Fire Station** 2 x AAA batteries required.

9463 Fire Ladder Unit 2 x AAA batteries required.

71467 Firefighting Mission: Animal Rescue

71466 Fire Motorcycle & Oil Spill Incident

71465 Firefighters with Air Pillow

71468 My Figures: Fire Rescue

15