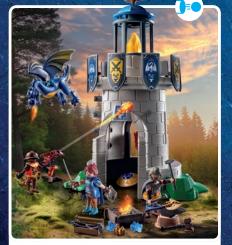

## NOVELMORE

## HEROIC BATTLES!

Prince Arwynn discovers a hidden knight's tower in the forests of Novelmore. Here, the blacksmith Henryk and his dragon Levi guard a magical fire that uses gold and rare dragonstone to forge powerful weapons.

71485 Roadside Ambush

71486 Kahboom's Racing Cart

71483 Knight's Tower with Blacksmith and Dragon

71484 Transport Robbery

71487 My Figures: Knights of Novelmore

70671 Novelmore Knights Set

70672 Burnham Raiders Set