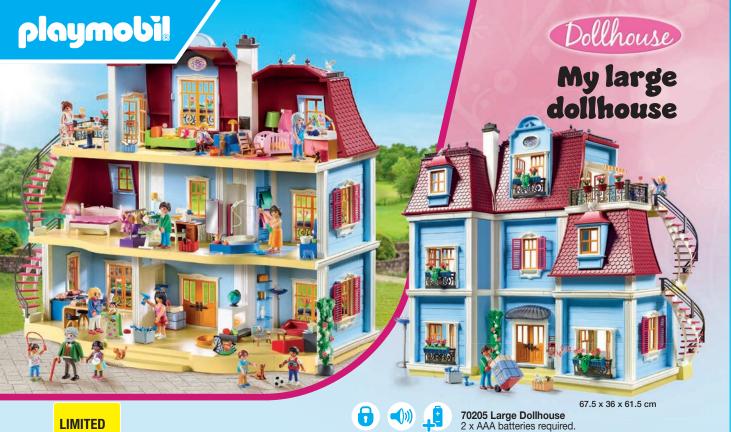

5-12

71538 Food Court

70985 Take Along Modern Dollhouse

70211 Bathroom with Tub

70210 Nursery

70209 Children's Room

**70208 Master Bedroom with Interchangeable Dresses** 3 x AAA batteries required.

70207 Comfortable Living Room with Fireplace 2 x AAA batteries required.