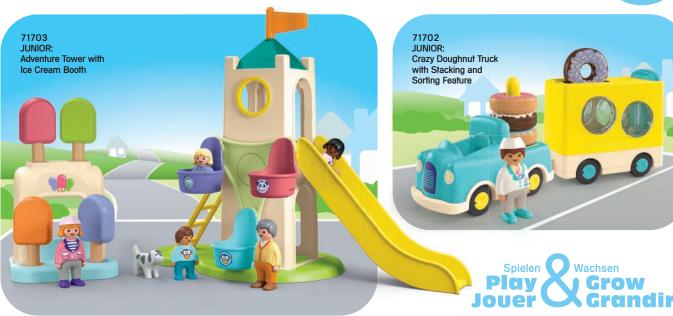

rm and Horses of Waterfall have already been realised with recycled and bio-based material, three more play worlds will be added to the sustainable PLAYMOBIL range in 2024:

The Tiny House, the new PLAYMOBIL House and the Dinos. This means that in 2024 there will be a total of six PLAYMOBIL series on the market that are \*on average made from over 80% recycled and bio-based materials. PCR plastics, i.e. recycled plastics, and bio-based plastics are used. Film bags made from 100% recycled plastics are used for packaging. Shipping/sales packaging and the assembly instructions are made from almost 100% recycled cardboard or recycled paper.

# playmobil JUNIOF

Gemacht für unsere kleinsten PLAYMOBIL Fans!

Made for our youngest PLAYMOBIL fans!

Concu pour les tout-petits fans de PLAYMOBIL!































Spielzeug mit 90 % pflanzen basiertem Material\*

Toy with 90% plantbased material\*

Jouet avec 90 % de matière Mehr zu den **verwendeten Materialien** sowie zum **Massenbilanzansatz**erfahren Sie in Ihrer Landessprache
unter dem QR-Code:

You can find out more about the materials used and the mass balance approach in your local language via the QR code:

Scannez ici plus d'informations sur la composition des produits et la méthode du bilan massique dans la langue du pays :



## \*PLAYMOBIL engagiert sich für mehr Nachhaltigkeit!

Wir fertigen unsere PLAYMOBIL JUNIOR Spielsets zu mindestens 90 % aus Kunststoffen, die sich nach dem in der Kreislaufwirtschaft verwendeten Massenbilanzansatz und in Anlehnung an den ISCC-208-Standard rechnerisch zu Materialien zurü