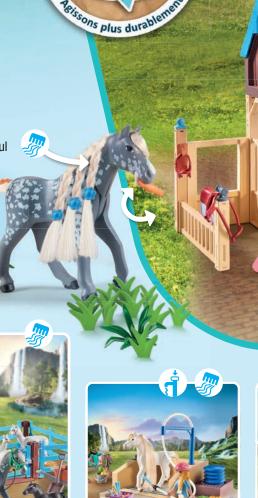

## Fabulous Pony Adventures

Riding instructor Joanna visits Waterfall Ranch with her mobile riding school to teach Khira and her friends how to ride her adorable ponies.

Which is your favourite pony?

71493 Mobile Riding School with Transporter

4-10

71494 Riding Stable

- 1 71495 Pony Tournament
- 2 71498 Child with Pony and Foal
- 3 71497 Horse Therapist
- 4 71496 Pony Carriage

\* Horses of Waterfall Products: made with more than 80% recycled and bio-based materials on average

# HORSES

# Fun and Friendship with Horses

Are you ready for even more exciting horse moments? No problem, two new horses that can be combed and groomed and a secret clubhouse are waiting for you!

New 09/2024

71638 Waterfall Clubhouse

71637 Modern Riding arena

Let's act more resp.

eissons plus durable

71639 Ellie with Horse

71641 Tournament Rider

71640 Horse Creativity Salon

5-12

## Fun and friendship with the horses

Five horse friends, Amelia, Isabella, Zoe, Ellie and Ben, welcome you to Waterfall Ranch! Waterfall Ranch is the perfect place to care for and train their beloved horses, Whisper, Lioness, Blaze, Sawdust and Achilles.

The gang spends every free minute with their horses and visit the ranch as often as they can. There is always an exciting adventure waiting for you here! Explore the beautiful Waterfall region with them!