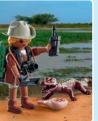

## FIND THE THIEF!

#### **Description:**

- The perpetrator is wearing headgear.
- · He has a beard.
- · His pants are torn.

With the Tactical Unit helicopter and the police car, the law enforcement officers pursue the fugitive thief. Help with the search and compare the descriptions with the three mugshots. Which robber are you looking for?