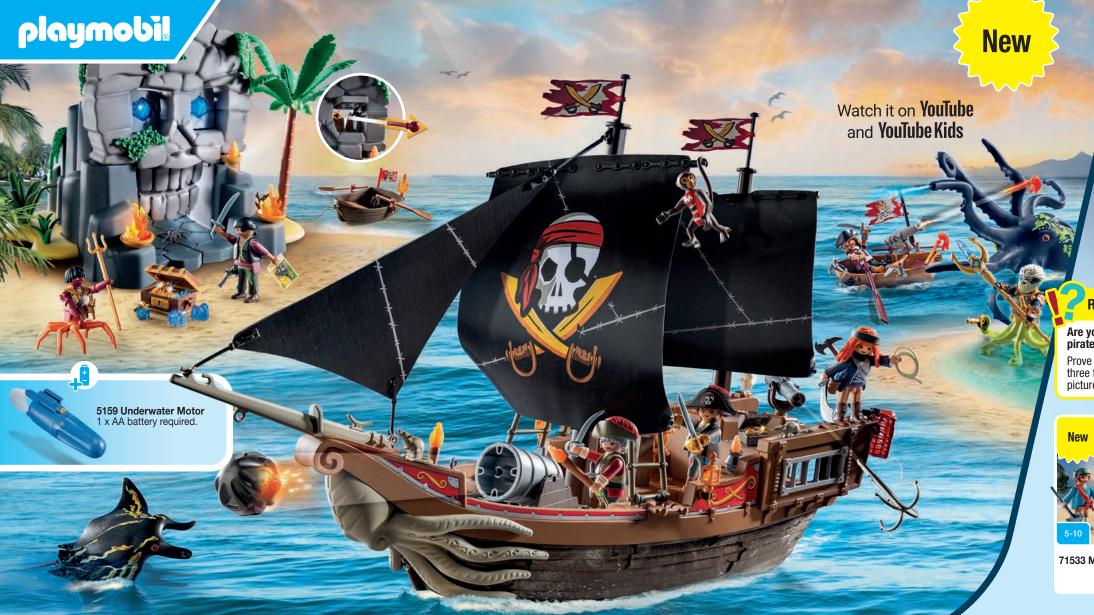

4-10

Manta Hunter Myles is the best sea monster hunter on the seven seas! Pirate queen Rohanna Razor-Tide asks for his help when the Deepers; human sea monsters, unleash dangerous underwater creatures in the pirate world.

#### **Riddle question**

Are you a real pirate too?

Prove it and find the three treasures in the big picture!

71532 Battle with the Giant Crab

71419 Battle with the Giant Octopus

71418 Pirate Vessel

71420 Treasure Hunt

71421 Cannon Master

71531 Skull Island

71530 Pirate Galleon