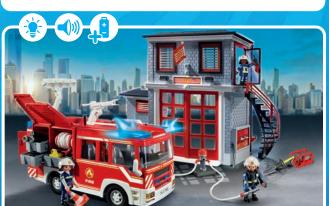

Whether burning buildings or animals in distress: he brings everything under control!

**9462 Fire Station** 2 x AAA batteries required.

9463 Fire Ladder Unit 2 x AAA batteries required.

71467 Firefighting Mission: Animal Rescue

71466 Fire Motorcycle & Oil Spill Incident

71465 Firefighters with Air Pillow

71468 My Figures: Fire Rescue

15