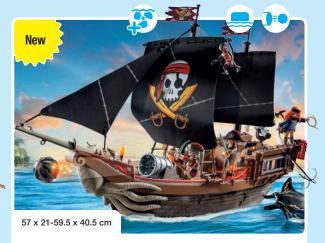

#### **Riddle question**

Are you a real pirate too?

Prove it and find the three treasures in the big picture!

71532 Battle with the Giant Crab

71419 Battle with the Giant Octopus

71418 Pirate Vessel

71420 Treasure Hunt

71421 Cannon Master

71531 Skull Island

71530 Pirate Galleon