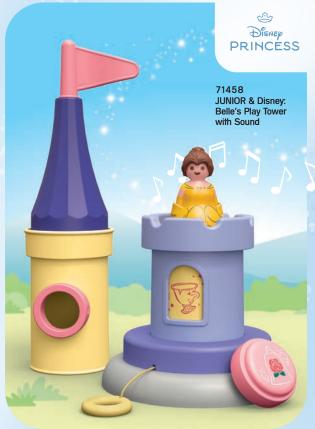

d easy to clean as ever. We use
at least 90% recycled cardboard and
100% recycled paper for our packaging,
avoiding plastic wherever possible.

## \*PLAYMOBIL s'engage à agir plus durablement!

Nos jouets PLAYMOBIL JUNIOR sont fabriqués à partir d'au moins 90 % de mafières traçables qui proviennent de la production alimentaire ou de papier (taux calculé avec la méthode du bilan massique utilisée dans l'économie circulaire et basée sur la norme ISCC 208). Ces mafières offrent une résistance et une facilité d'entretien équivalentes à celles des matières plastiques qui proviennent de ressources non renouvelables. Nous intégrons au moins 90 % de carton et un minimum de 100 % de papier recyclé dans nos emballages, tout en réduisant autant que possible les emballages en plastique.

 $\sf B$ 











MICKEY AND FRIENDS









10











**©**Disney **©**Disney 1 - 4 JAHRE YEARS ANS



Playmobil JUNIOI AQUA



YEARS







71438

JUNIOR & Tinti:

Colourful Octopus



All PLAYMOBIL JUNIOR & Tinti articles are available in the following countries:

Germany, Austria, Switzerland, Poland, France, Benelux, Nordics, Italy, Spain, Portugal, Greece, Czech Republic, Slowakia, Hungary, Baltics, Romania, Bulgaria, Serbia, Iceland

# playmobil



**Javelin Thrower** 

71581 Children with Sandcastle



71582 Dracula



**Unicorn Dress-Up** 



71585 Scuba Robot Witch with Cat



70601 **Bicycle Excursion** 



71161 Pizza Chef



71162 Policeman with Dog **Environmentalist** 



71584

71165 **Darts Player** 



71166 **Children with Water** Balloons



Man with Bathtub



71168 Explore