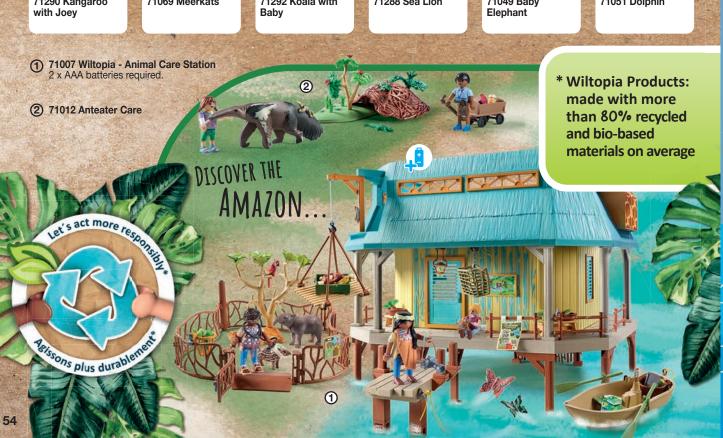

#### Let's act more responsibly - even more play worlds are being made with recycled and bio-based plastics

After Wiltopia, the organic farm and Horses of Waterfall have already been realised with recycled and bio-based material, three more play worlds will be added to the sustainable PLAYMOBIL range in 2024:

The Tiny House, the new PLAYMOBIL House and the Dinos. This means that in 2024 there will be a total of six PLAYMOBIL series on the market that are \*on average made from over 80% recycled and bio-based materials. PCR plastics, i.e. recycled plastics, and bio-based plastics are used. Film bags made from 100% recycled plastics are used for packaging. Shipping/sales packaging and the assembly instructions are made from almost 100% recycled cardboard or recycled paper.