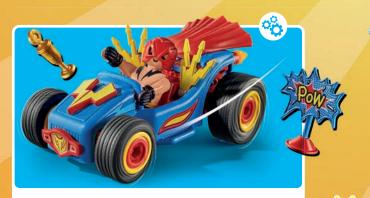

71379 Mermaids Starter Pack

71380 Vegetable Garden Starter Pack

71381 Police Starter Pack

The unicorn racer

She makes quite an impression with her flowing unicorn hair!

the bonnet, he really heats up the audience!

All Funstars vehicles with pull-back motor!

FAST, DRIVING FUN!

Exciting races, wild obstacle courses, and crazy stunts - the PLAYMOBIL Funstars are on the loose! Four funny and courageous daredevils transform your room into a race track with their fast karts

and lightning-fast driving Manoeuvres, where you

set the rules! The highlight: Each kart has a pullback motor that adds a lot of speed to the game!

4-10

71632 Racing Kart: Wrestler

71634 Racing Kart: Pizza Chef