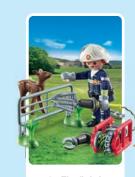

Whether burning buildings or animals in distress: he brings everything under control!

**9462 Fire Station** 2 x AAA batteries required.

9463 Fire Ladder Unit 2 x AAA batteries required.

71467 Firefighting Mission: Animal Rescue

71466 Fire Motorcycle & Oil Spill Incident

71465 Firefighters with Air Pillow

71468 My Figures: Fire Rescue

15