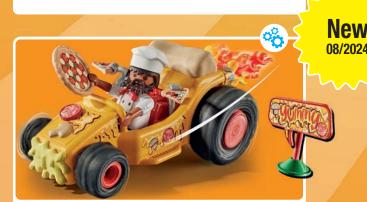

and lightning-fast driving Manoeuvres, where you

set the rules! The highlight: Each kart has a pullback motor that adds a lot of speed to the game!

4-10

71632 Racing Kart: Wrestler

71634 Racing Kart: Pizza Chef