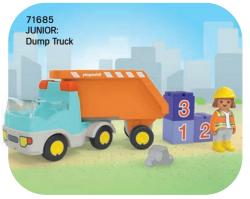

erfall have already been realised with recycled and bio-based material, three more play worlds will be added to the sustainable PLAYMOBIL range in 2024:

The Tiny House, the new PLAYMOBIL House and the Dinos. This means that in 2024 there will be a total of six PLAYMOBIL series on the market that are \*on average made from over 80% recycled and bio-based materials. PCR plastics, i.e. recycled plastics, and bio-based plastics are used. Film bags made from 100% recycled plastics are used for packaging. Shipping/sales packaging and the assembly instructions are made from almost 100% recycled cardboard or recycled paper.

# playmobil JUNIOF

Gemacht für unsere kleinsten PLAYMOBIL Fans!

Made for our youngest PLAYMOBIL fans!

Concu pour les tout-petits fans de PLAYMOBIL!































Spielzeug mit 90 % pflanzen basiertem Material\*

Toy with 90% plantbased material\*

Jouet avec 90 % de matière Mehr zu den **verwendeten Materialien** sowie zum **Massenbilanzansatz**erfahren Sie in Ihrer Landessprache
unter dem QR-Code:

You can find out more about the materials used and the mass balance approach in your local language via the QR code:

Scannez ici plus d'informations sur la composition des produits et la méthode du bilan massique dans la langue du pays :



## \*PLAYMOBIL engagiert sich für mehr Nachhaltigkeit!

Wir fertigen unsere PLAYMOBIL JUNIOR Spielsets zu mindestens 90 % aus Kunststoffen, die sich nach dem in der Kreislaufwirtschaft verwendeten Massenbilanzansatz und in Anlehnung an den ISCC-208-Standard rechnerisch zu Materialien zurückverfolgen lassen,