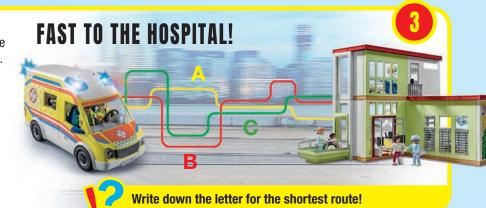

Write down the

The rescue team arrives immediately to attend to a man who has fallen! To be on the safe side, he needs to be rushed to hospital. Which route should the ambulance take? Tip: The route with the fewest bends is the fastest!

SOLUTIONS: PUZZLE 1: -18 - 2C -3A. PUZZLE 2: - B - PUZZLE 3: - A -