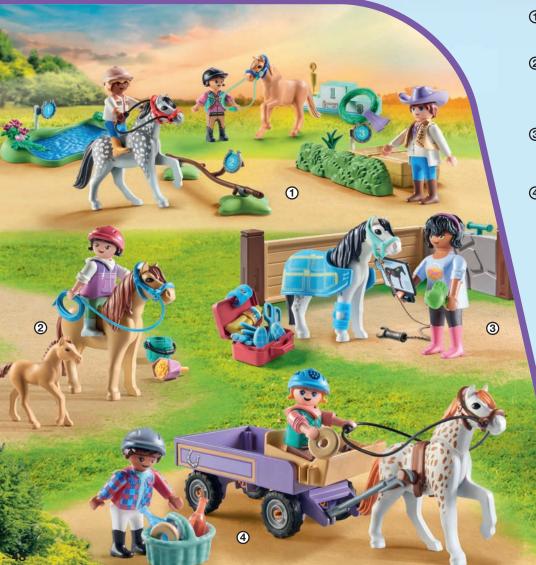

## Fabulous Pony Adventures

Riding instructor Joanna visits Waterfall Ranch with her mobile riding school to teach Khira and her friends how to ride her adorable ponies.

Which is your favourite pony?

71493 Mobile Riding School with Transporter

4-10

71494 Riding Stable

- 1 71495 Pony Tournament
- 2 71498 Child with Pony and Foal
- 3 71497 Horse Therapist
- 4 71496 Pony Carriage

\* Horses of Waterfall Products: made with more than 80% recycled and bio-based materials on average