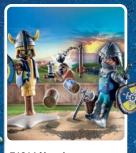

# **HEROES AT WORK!**

Nothing runs in Playmo City without them: the police, fire department and hospital teams work around the clock to ensure order and safety. Together they master every situation, no matter how dicey. Problems? They are there for the brave emergency services to solve!

Whether burning buildings or animals in distress: he brings everything under control!

**9462 Fire Station** 2 x AAA batteries required.

9463 Fire Ladder Unit 2 x AAA batteries required.

71467 Firefighting Mission: Animal Rescue

71466 Fire Motorcycle & Oil Spill Incident

71465 Firefighters with Air Pillow

71468 My Figures: Fire Rescue

15