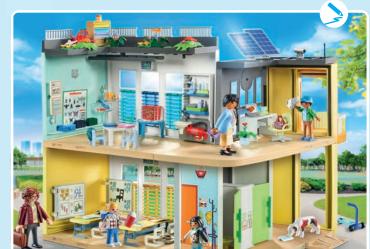

## Another exciting day in the large school from PLAYMOBIL!

In the modern school building, everyone can help students fulfil their potential. In addition to the classic school subjects, there are also exciting new subjects on the timetable. You can work up a sweat during sports lessons or in the playground, and there are delicious snacks on offer in the lunch kiosk. After an exciting day at school, the bus takes all the children home safely.

5573 Mother with Twin Stroller

43 x 39 x 36 cm

70281 Pre-School Adventure Playground

71327 Large School

71333 Lunch Kiosk

**71330 Virtual Classroom** 2 x AAA batteries required.

71331 Meteorology Class

71328 Sports Hall