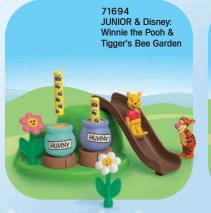

e
at least 90% recycled cardboard and
100% recycled paper for our packaging,
avoiding plastic wherever possible.

## \*PLAYMOBIL s'engage à agir plus durablement!

Nos jouets PLAYMOBIL JUNIOR sont fabriqués à partir d'au moins 90 % de mafières traçables qui proviennent de la production alimentaire ou de papier (taux calculé avec la méthode du bilan massique utilisée dans l'économie circulaire et basée sur la norme ISCC 208). Ces mafières offrent une résistance et une facilité d'entretien équivalentes à celles des matières plastiques qui proviennent de ressources non renouvelables. Nous intégrons au moins 90 % de carton et un minimum de 100 % de papier recyclé dans nos emballages, tout en réduisant autant que possible les emballages en plastique.

 $\sf B$ 











MICKEY AND FRIENDS









10











**©**Disney **©**Disney 1 - 4 JAHRE YEARS ANS



Playmobil JUNIOI AQUA



YEARS







71438

JUNIOR & Tinti:

Colourful Octopus



All PLAYMOBIL JUNIOR & Tinti articles are available in the following countries:

Germany, Austria, Switzerland, Poland, France, Benelux, Nordics, Italy, Spain, Portugal, Greece, Czech Republic, Slowakia, Hungary, Baltics, Romania, Bulgaria, Serbia, Iceland

# playmobil



**Javelin Thrower** 

71581 Children with Sandcastle



71582 Dracula



**Unicorn Dress-Up** 



71585 Scuba Robot Witch with Cat



70601 **Bicycle Excursion** 



71161 Pizza Chef



71162 Policeman with Dog **Environmentalist** 



71584

71165 **Darts Player** 



71166 **Children with Water** Balloons



Man with Bathtub



71168 Explorer with Alligator



71169 Frog