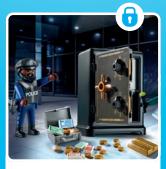

# ACT!ON HEROES

**Emergency call** at the command centre

**70066 Porsche 911 Carrera 4S Police Car** 4 x AAA batteries required.

6924 Police Roadblock

6919 Police Headquarters with Prison Cell

70669 Police Figure Set

**6920 Squad Car with Lights and Sound** 1 x AAA battery required.

70568 Prison Escape with Motorcycle

70569 Police Parachute Search

70572 Bank Robber Chase

ACT!ONHEROES