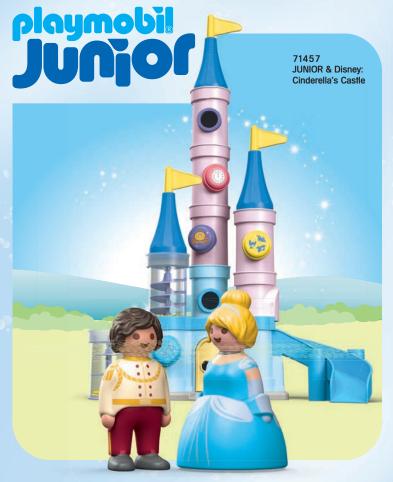

Princesses from all over the world come together in the magical castle.

70451 Castle Bakery

playmobil

70453 Royal Bedroom

70454 Dressing Room

70449 Horse-Drawn Carriage

70447 Large Princess Castle

71503 Mermaid with Colour-Changing Octopus