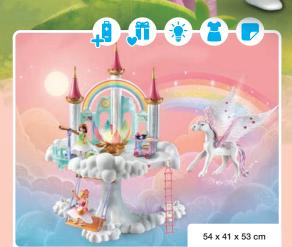

# Dreamy Adventures Await!

High up in the clouds, above the endless expanses of the Magical Realm, hovers the Rainbow Castle.

It is home to the good-natured rainbow princesses. The princesses, along with sisters Talissia and Nelia, will one day be queens of the cloud kingdom - but until then, they have made it their mission to help and do good for as many magical and non-magical inhabitants as possible.

Will you help them?

**71359 Rainbow Castle in the Clouds** 3 x AAA batteries required.

**Colouring picture** 

71361 Pegasus with Rainbow in the Clouds

71364 Princess with Spinning Top

71363 Trip with Pegasus Foals in the Clouds

71362 Princess Party in the Clouds

71360 Baby Room in the Clouds

74

4-10