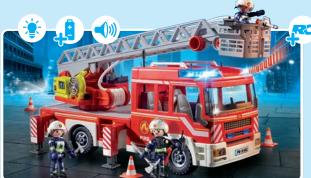

# **HEROES AT WORK!**

Nothing runs in Playmo City without them: the police, fire department and hospital teams work around the clock to ensure order and safety. Together they master every situation, no matter how dicey. Problems? They are there for the brave emergency services to solve!

Whether burning buildings or animals in distress: he brings everything under control!

**9462 Fire Station** 2 x AAA batteries required.

9463 Fire Ladder Unit 2 x AAA batteries required.

71467 Firefighting Mission: Animal Rescue

71466 Fire Motorcycle & Oil Spill Incident

71465 Firefighters with Air Pillow

71468 My Figures: Fire Rescue

15