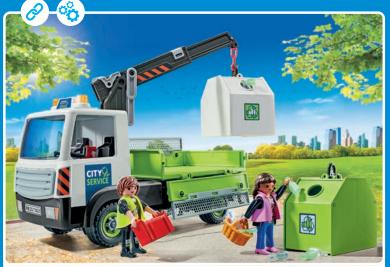

# HEROES OF THE CITY

Welcome to the busy world of city cleaning! The team are out to keep our urban living spaces clean and fresh. They work tirelessly to clear the streets of dirt and debris, while street sweepers and glass recycling trucks keep our city tidy.

71435 Portable Toilet

71433 Street Cleaning with E-Vehicle

71432 Road Sweeper

22

71434 Street Cleaning Team

71402 My Figures: Life in the City

71431 Glass Recycling Truck with Container

71092 Police Quad

71090 Fire Rescue Quad

71399 My Figures: Stunt Show

71528 Forklift Truck with Cargo

LIMITED EDITION!\*

71039 Racing Quad

71429 Towing Service Batteries included.

71430 Rally Car

71397 Bluetooth RC Module Set
4 x AA batteries required.
1 x 9V battery required.
RC unit, to be used with all compatible
PLAYMOBIL vehicles.