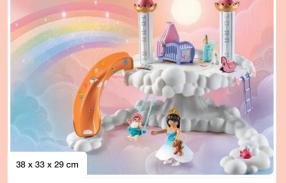

# Dreamy Adventures Await!

High up in the clouds, above the endless expanses of the Magical Realm, hovers the Rainbow Castle.

It is home to the good-natured rainbow princesses. The princesses, along with sisters Talissia and Nelia, will one day be queens of the cloud kingdom - but until then, they have made it their mission to help and do good for as many magical and non-magical inhabitants as possible.

Will you help them?

**71359 Rainbow Castle in the Clouds** 3 x AAA batteries required.

**Colouring picture** 

71361 Pegasus with Rainbow in the Clouds

71364 Princess with Spinning Top

71363 Trip with Pegasus Foals in the Clouds

71362 Princess Party in the Clouds

71360 Baby Room in the Clouds

74

4-10