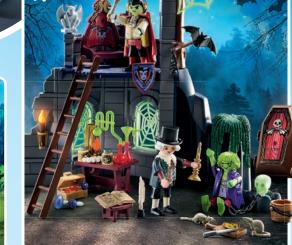

## NOVELMORE

## HEROIC BATTLES!

Prince Arwynn discovers a hidden knight's tower in the forests of Novelmore. Here, the blacksmith Henryk and his dragon Levi guard a magical fire that uses gold and rare dragonstone to forge powerful weapons.

71485 Roadside Ambush

71486 Kahboom's Racing Cart

71483 Knight's Tower with Blacksmith and Dragon

71484 Transport Robbery

71487 My Figures: Knights of Novelmore

70671 Novelmore Knights Set

70672 Burnham Raiders Set