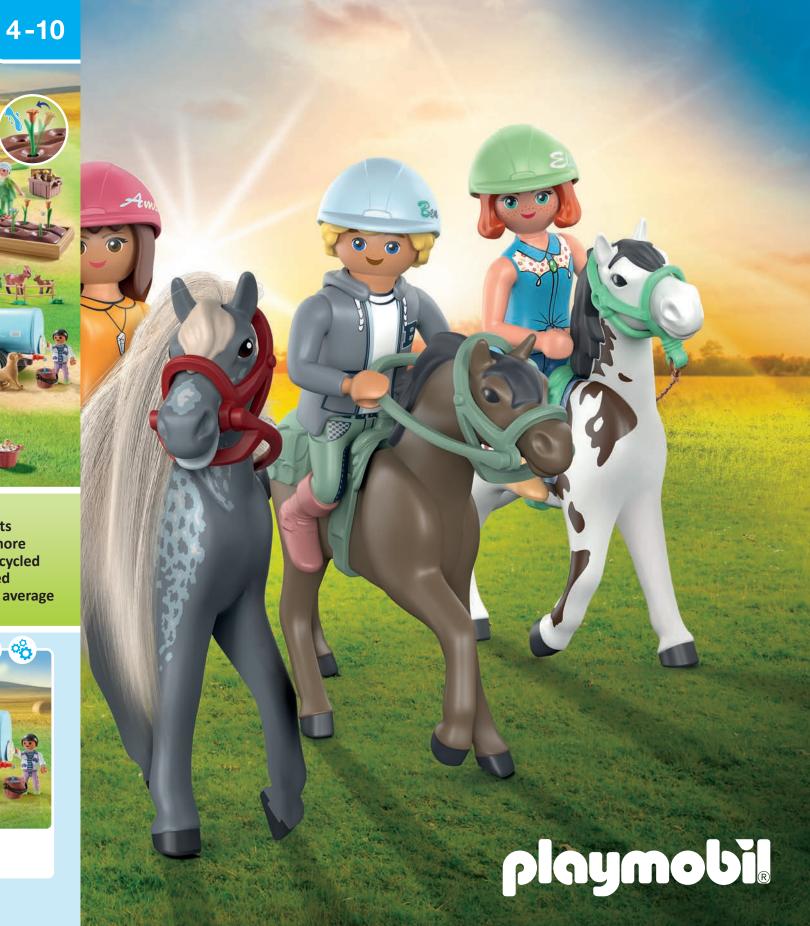

## Fabulous Pony Adventures

Riding instructor Joanna visits Waterfall Ranch with her mobile riding school to teach Khira and her friends how to ride her adorable ponies.

Which is your favourite pony?

71493 Mobile Riding School with Transporter

4-10

71494 Riding Stable

- 1 71495 Pony Tournament
- 2 71498 Child with Pony and Foal
- 3 71497 Horse Therapist
- 4 71496 Pony Carriage

\* Horses of Waterfall Products: made with more than 80% recycled and bio-based materials on average