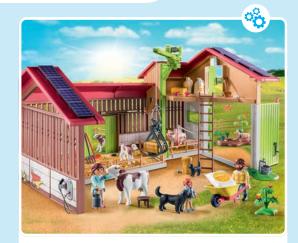

Reissons plus durables

- 2 71252 Rabbit Hutch
- 3 71251 Alpaca Walk
- 4 71308 Hen House

71304 Large Farm

71305 Large Electric Tractor

1

71250 Country Farm Shop

71249 Tractor with Harvesting Trailer

71306 Farmers Cargo Bike

71307 Animal Set with Paddock

71248 Farmhouse with Outdoor Area

4-10