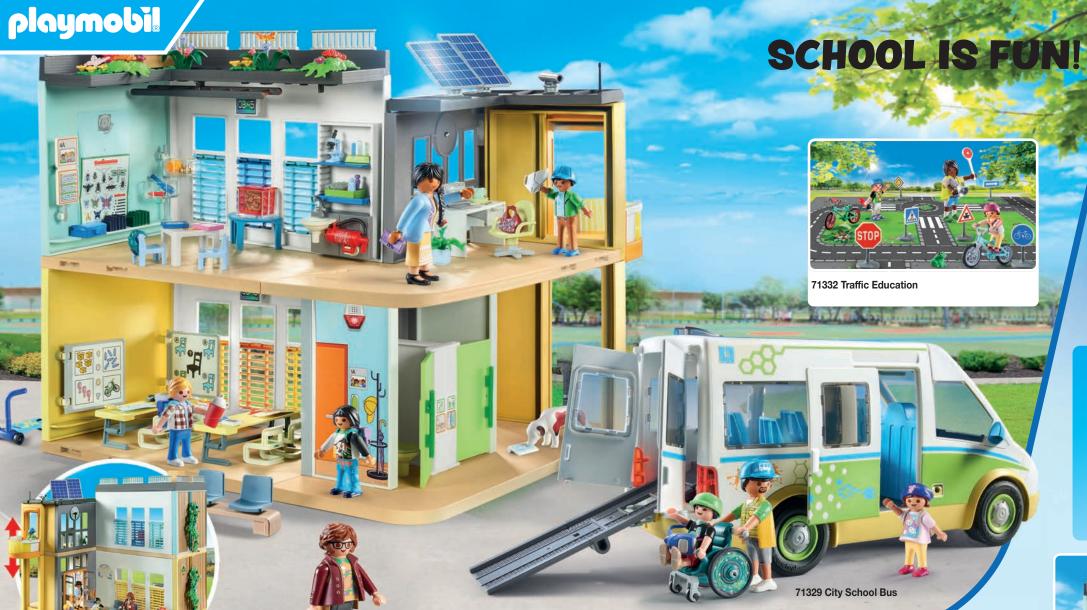

## Another exciting day in the large school from PLAYMOBIL!

In the modern school building, everyone can help students fulfil their potential. In addition to the classic school subjects, there are also exciting new subjects on the timetable. You can work up a sweat during sports lessons or in the playground, and there are delicious snacks on offer in the lunch kiosk. After an exciting day at school, the bus takes all the children home safely.

5573 Mother with Twin Stroller

43 x 39 x 36 cm

70281 Pre-School Adventure Playground

71327 Large School

71333 Lunch Kiosk

**71330 Virtual Classroom** 2 x AAA batteries required.

71331 Meteorology Class

71328 Sports Hall