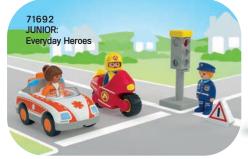

# ACT!ON HEROES

**Emergency call** at the command centre

**70066 Porsche 911 Carrera 4S Police Car** 4 x AAA batteries required.

6924 Police Roadblock

6919 Police Headquarters with Prison Cell

70669 Police Figure Set

**6920 Squad Car with Lights and Sound** 1 x AAA battery required.

70568 Prison Escape with Motorcycle

70569 Police Parachute Search

70572 Bank Robber Chase

ACT!ONHEROES